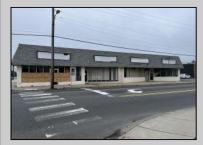

## **COMMENTS**

This property consists of 4 shops, a warehouse with office, a 2-level apartment (upstairs: 1 bedroom & bath, downstairs has 2 bedrooms & bath, with separate electric). Seller has already approvals for a laundromat: 60 washers & 70 dryers. This property has 21 parking spaces on Main Avenue and another 6 parking spots on the Delilah Road side. Main building has approximately 5400 sq ft and 3000 sq ft for the warehouse. Seller has installed a new 3 phase electrical outlets. Lots of business possibilities in this highly visible location for enterprising business man! Call for appointment now. Selling "as-is"