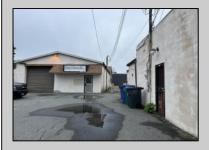

## **COMMENTS**

This property consists of 4 shops, a warehouse with office, a 2-level apartment (upstairs: 1 bedroom & bath, downstairs has 2 bedrooms & bath, with separate electric). Seller has already approvals for a laundromat: 60 washers & 70 dryers. This property has 21 parking spaces on Main Avenue and another 6 parking spots on the Delilah Road side. Main building has approximately 5400 sq ft and 3000 sq ft for the warehouse. Seller has installed a new 3 phase electrical outlets. Lots of business possibilities in this highly visible location for enterprising business man! Call for appointment now. Selling "as-is"