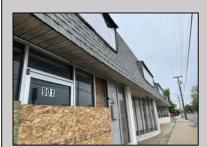

## **COMMENTS**

This property consists of 4 shops, a warehouse with office, a 2-level apartment (upstairs: 1 bedroom & bath, downstairs has 2 bedrooms & bath, with separate electric). Seller has already approvals for a laundromat: 60 washers & 70 dryers. This property has 21 parking spaces on Main Avenue and another 6 parking spots on the Delilah Road side. Main building has approximately 5400 sq ft and 3000 sq ft for the warehouse. Seller has installed a new 3 phase electrical outlets. Lots of business possibilities in this highly visible location for enterprising business man! Call for appointment now. Selling "as-is"