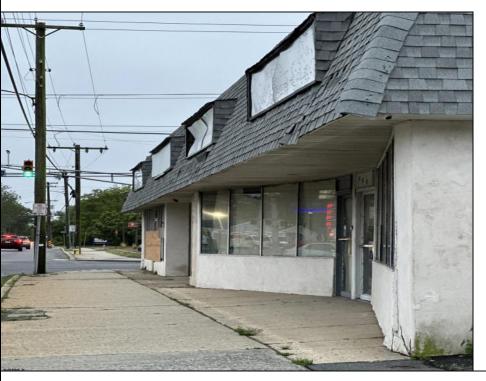

## **COMMENTS**

This property consists of 4 shops, a warehouse with office, a 2-level apartment (upstairs: 1 bedroom & bath, downstairs has 2 bedrooms & bath, with separate electric). Seller has already approvals for a laundromat: 60 washers & 70 dryers. This property has 21 parking spaces on Main Avenue and another 6 parking spots on the Delilah Road side. Main building has approximately 5400 sq ft and 3000 sq ft for the warehouse. Seller has installed a new 3 phase electrical outlets. Lots of business possibilities in this highly visible location for enterprising business man! Call for appointment now. Selling "as-is"