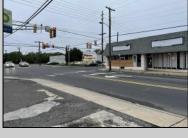

## **COMMENTS**

This property consists of 4 shops, a warehouse with office, a 2-level apartment (upstairs: 1 bedroom & bath, downstairs has 2 bedrooms & bath, with separate electric). Seller has already approvals for a laundromat: 60 washers & 70 dryers. This property has 21 parking spaces on Main Avenue and another 6 parking spots on the Delilah Road side. Main building has approximately 5400 sq ft and 3000 sq ft for the warehouse. Seller has installed a new 3 phase electrical outlets. Lots of business possibilities in this highly visible location for enterprising business man! Call for appointment now. Selling "as-is"