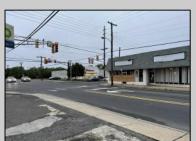

## **COMMENTS**

This property consists of 4 shops, a warehouse with office, a 2-level apartment (upstairs: 1 bedroom & bath, downstairs has 2 bedrooms & bath, with separate electric). Seller has already approvals for a laundromat: 60 washers & 70 dryers. This property has 21 parking spaces on Main Avenue and another 6 parking spots on the Delilah Road side. Main building has approximately 5400 sq ft and 3000 sq ft for the warehouse. Seller has installed a new 3 phase electrical outlets. Lots of business possibilities in this highly visible location for enterprising business man! Call for appointment now. Selling "as-is"