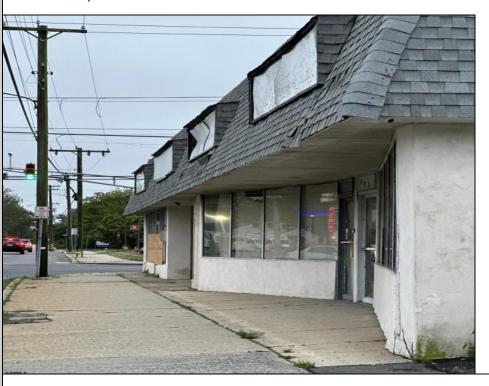

## **COMMENTS**

This property consists of 4 shops, a warehouse with office, a 2-level apartment (upstairs: 1 bedroom & bath, downstairs has 2 bedrooms & bath, with separate electric). Seller has already approvals for a laundromat: 60 washers & 70 dryers. This property has 21 parking spaces on Main Avenue and another 6 parking spots on the Delilah Road side. Main building has approximately 5400 sq ft and 3000 sq ft for the warehouse. Seller has installed a new 3 phase electrical outlets. Lots of business possibilities in this highly visible location for enterprising business man! Call for appointment now. Selling "as-is"