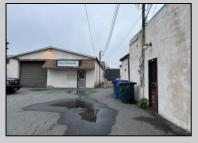

## **COMMENTS**

This property consists of 4 shops, a warehouse with office, a 2-level apartment (upstairs: 1 bedroom & bath, downstairs has 2 bedrooms & bath, with separate electric). Seller has already approvals for a laundromat: 60 washers & 70 dryers. This property has 21 parking spaces on Main Avenue and another 6 parking spots on the Delilah Road side. Main building has approximately 5400 sq ft and 3000 sq ft for the warehouse. Seller has installed a new 3 phase electrical outlets. Lots of business possibilities in this highly visible location for enterprising business man! Call for appointment now. Selling "as-is"