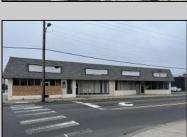

## **COMMENTS**

This property consists of 4 shops, a warehouse with office, a 2-level apartment (upstairs: 1 bedroom & bath, downstairs has 2 bedrooms & bath, with separate electric). Seller has already approvals for a laundromat: 60 washers & 70 dryers. This property has 21 parking spaces on Main Avenue and another 6 parking spots on the Delilah Road side. Main building has approximately 5400 sq ft and 3000 sq ft for the warehouse. Seller has installed a new 3 phase electrical outlets. Lots of business possibilities in this highly visible location for enterprising business man! Call for appointment now. Selling "as-is"