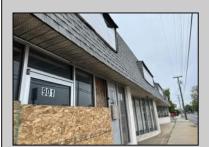

## **COMMENTS**

This property consists of 4 shops, a warehouse with office, a 2-level apartment (upstairs: 1 bedroom & bath, downstairs has 2 bedrooms & bath, with separate electric). Seller has already approvals for a laundromat: 60 washers & 70 dryers. This property has 21 parking spaces on Main Avenue and another 6 parking spots on the Delilah Road side. Main building has approximately 5400 sq ft and 3000 sq ft for the warehouse. Seller has installed a new 3 phase electrical outlets. Lots of business possibilities in this highly visible location for enterprising business man! Call for appointment now. Selling "as-is"