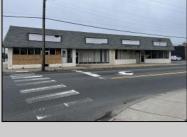

## **COMMENTS**

This property consists of 4 shops, a warehouse with office, a 2-level apartment (upstairs: 1 bedroom & bath, downstairs has 2 bedrooms & bath, with separate electric). Seller has already approvals for a laundromat: 60 washers & 70 dryers. This property has 21 parking spaces on Main Avenue and another 6 parking spots on the Delilah Road side. Main building has approximately 5400 sq ft and 3000 sq ft for the warehouse. Seller has installed a new 3 phase electrical outlets. Lots of business possibilities in this highly visible location for enterprising business man! Call for appointment now. Selling "as-is"