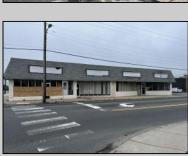

## **COMMENTS**

This property consists of 4 shops, a warehouse with office, a 2-level apartment (upstairs: 1 bedroom & bath, downstairs has 2 bedrooms & bath, with separate electric). Seller has already approvals for a laundromat: 60 washers & 70 dryers. This property has 21 parking spaces on Main Avenue and another 6 parking spots on the Delilah Road side. Main building has approximately 5400 sq ft and 3000 sq ft for the warehouse. Seller has installed a new 3 phase electrical outlets. Lots of business possibilities in this highly visible location for enterprising business man! Call for appointment now. Selling "as-is" Release and hold Harmless available in Docs prior showing is required.