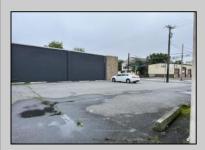

## **COMMENTS**

This property consists of 4 shops, a warehouse with office, a 2-level apartment (upstairs: 1 bedroom & bath, downstairs has 2 bedrooms & bath, with separate electric). Seller has already approvals for a laundromat: 60 washers & 70 dryers. This property has 21 parking spaces on Main Avenue and another 6 parking spots on the Delilah Road side. Main building has approximately 5400 sq ft and 3000 sq ft for the warehouse. Seller has installed a new 3 phase electrical outlets. Lots of business possibilities in this highly visible location for enterprising business man! Call for appointment now. Selling "as-is" Release and hold Harmless available in Docs prior showing is required.