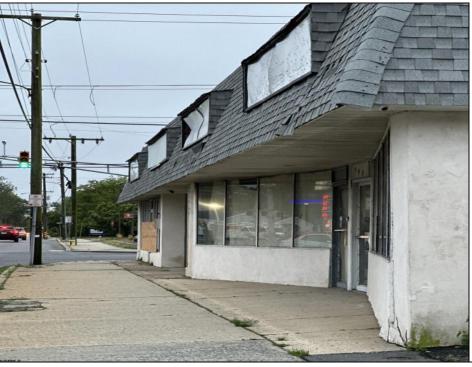

## **COMMENTS**

This property consists of 4 shops, a warehouse with office, a 2-level apartment (upstairs: 1 bedroom & bath, downstairs has 2 bedrooms & bath, with separate electric). Seller has already approvals for a laundromat: 60 washers & 70 dryers. This property has 21 parking spaces on Main Avenue and another 6 parking spots on the Delilah Road side. Main building has approximately 5400 sq ft and 3000 sq ft for the warehouse. Seller has installed a new 3 phase electrical outlets. Lots of business possibilities in this highly visible location for enterprising business man! Call for appointment now. Selling "as-is" Release and hold Harmless available in Docs prior showing is required.