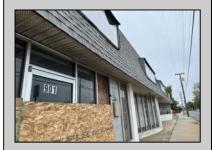

## **COMMENTS**

This property consists of 4 shops, a warehouse with office, a 2-level apartment (upstairs: 1 bedroom & bath, downstairs has 2 bedrooms & bath, with separate electric). Seller has already approvals for a laundromat: 60 washers & 70 dryers. This property has 21 parking spaces on Main Avenue and another 6 parking spots on the Delilah Road side. Main building has approximately 5400 sq ft and 3000 sq ft for the warehouse. Seller has installed a new 3 phase electrical outlets. Lots of business possibilities in this highly visible location for enterprising business man! Call for appointment now. Selling "as-is" Release and hold Harmless available in Docs prior showing is required.