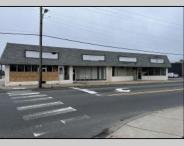

## **COMMENTS**

This property consists of 4 shops, a warehouse with office, a 2-level apartment (upstairs: 1 bedroom & bath, downstairs has 2 bedrooms & bath, with separate electric). Seller has already approvals for a laundromat: 60 washers & 70 dryers. This property has 21 parking spaces on Main Avenue and another 6 parking spots on the Delilah Road side. Main building has approximately 5400 sq ft and 3000 sq ft for the warehouse. Seller has installed a new 3 phase electrical outlets. Lots of business possibilities in this highly visible location for enterprising business man! Call for appointment now. Selling "as-is"