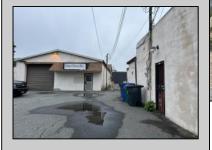

## **COMMENTS**

This property consists of 4 shops, a warehouse with office, a 2-level apartment (upstairs: 1 bedroom & bath, downstairs has 2 bedrooms & bath, with separate electric). Seller has already approvals for a laundromat: 60 washers & 70 dryers. This property has 21 parking spaces on Main Avenue and another 6 parking spots on the Delilah Road side. Main building has approximately 5400 sq ft and 3000 sq ft for the warehouse. Seller has installed a new 3 phase electrical outlets. Lots of business possibilities in this highly visible location for enterprising business man! Call for appointment now. Selling "as-is"