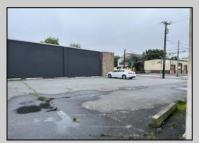

## **COMMENTS**

This property consists of 4 shops, a warehouse with office, a 2-level apartment (upstairs: 1 bedroom & bath, downstairs has 2 bedrooms & bath, with separate electric). Seller has already approvals for a laundromat: 60 washers & 70 dryers. This property has 21 parking spaces on Main Avenue and another 6 parking spots on the Delilah Road side. Main building has approximately 5400 sq ft and 3000 sq ft for the warehouse. Seller has installed a new 3 phase electrical outlets. Lots of business possibilities in this highly visible location for enterprising business man! Call for appointment now. Selling "as-is"