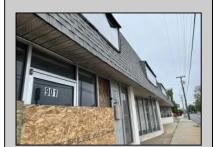

## **COMMENTS**

This property consists of 4 shops, a warehouse with office, a 2-level apartment (upstairs: 1 bedroom & bath, downstairs has 2 bedrooms & bath, with separate electric). Seller has already approvals for a laundromat: 60 washers & 70 dryers. This property has 21 parking spaces on Main Avenue and another 6 parking spots on the Delilah Road side. Main building has approximately 5400 sq ft and 3000 sq ft for the warehouse. Seller has installed a new 3 phase electrical outlets. Lots of business possibilities in this highly visible location for enterprising business man! Call for appointment now. Selling "as-is"