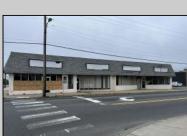

## **COMMENTS**

This property consists of 4 shops, a warehouse with office, a 2-level apartment (upstairs: 1 bedroom & bath, downstairs has 2 bedrooms & bath, with separate electric). Seller has already approvals for a laundromat: 60 washers & 70 dryers. This property has 21 parking spaces on Main Avenue and another 6 parking spots on the Delilah Road side. Main building has approximately 5400 sq ft and 3000 sq ft for the warehouse. Seller has installed a new 3 phase electrical outlets. Lots of business possibilities in this highly visible location for enterprising business man! Call for appointment now. Selling "as-is"