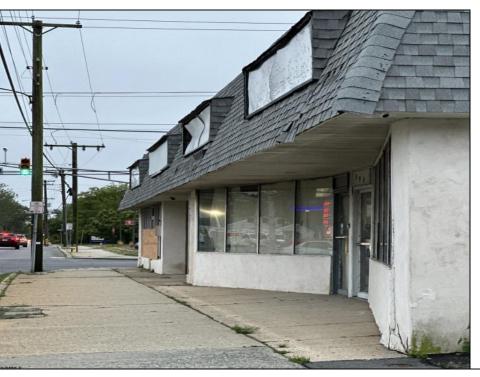

## **COMMENTS**

This property consists of 4 shops, a warehouse with office, a 2-level apartment (upstairs: 1 bedroom & bath, downstairs has 2 bedrooms & bath, with separate electric). Seller has already approvals for a laundromat: 60 washers & 70 dryers. This property has 21 parking spaces on Main Avenue and another 6 parking spots on the Delilah Road side. Main building has approximately 5400 sq ft and 3000 sq ft for the warehouse. Seller has installed a new 3 phase electrical outlets. Lots of business possibilities in this highly visible location for enterprising business man! Call for appointment now. Selling "as-is"