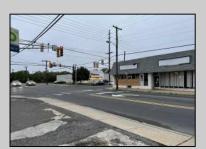

## **COMMENTS**

This property consists of 4 shops, a warehouse with office, a 2-level apartment (upstairs: 1 bedroom & bath, downstairs has 2 bedrooms & bath, with separate electric). Seller has already approvals for a laundromat: 60 washers & 70 dryers. This property has 21 parking spaces on Main Avenue and another 6 parking spots on the Delilah Road side. Main building has approximately 5400 sq ft and 3000 sq ft for the warehouse. Seller has installed a new 3 phase electrical outlets. Lots of business possibilities in this highly visible location for enterprising business man! Call for appointment now. Selling "as-is"