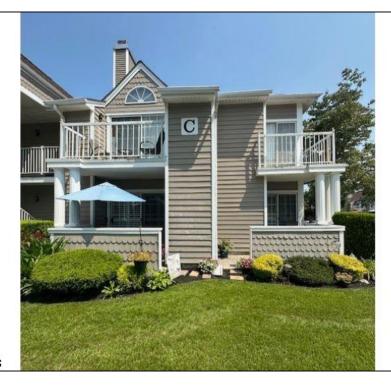

## COMMENTS

Bright and airy second floor end unit in desirable 55+ adult community. This condo overlooks the tennis and shuffleboard court. A few steps to the clubhouse and pool. Cozy gas log double sided fireplace between a bedroom and living room. Cathedral ceiling, beautiful wood shutters, 2 decks to enjoy and relax, master bathroom completely remodeled only one year ago. Short walk to Central Square to enjoy shopping, a great meal or enjoy a cup of coffee. Great location to relax in a quiet adult community. Make appointment today!