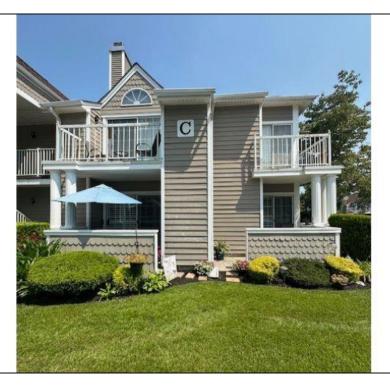

## COMMENTS

Bright and airy second floor end unit in desirable 55+ adult community. This condo overlooks the tennis and shuffleboard court. A few steps to the clubhouse and pool. Cozy gas log double sided fireplace between a bedroom and living room. Cathedral ceiling, beautiful wood shutters, 2 decks to enjoy and relax, master bathroom completely remodeled only one year ago. Short walk to Central Square to enjoy shopping, a great meal or enjoy a cup of coffee. Great location to relax in a quiet adult community. Make appointment today!