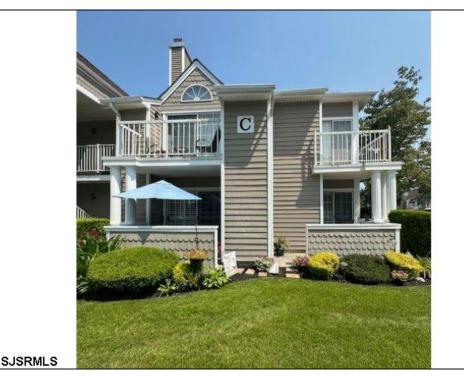

## COMMENTS

Bright and airy second floor end unit in desirable 55+ adult community. This condo overlooks the tennis and shuffleboard court. A few steps to the clubhouse and pool. Cozy gas log double sided fireplace between a bedroom and living room. Cathedral ceiling, beautiful wood shutters, 2 decks to enjoy and relax, master bathroom completely remodeled only one year ago. Short walk to Central Square to enjoy shopping, a great meal or enjoy a cup of coffee. Great location to relax in a quiet adult community. Make appointment today!