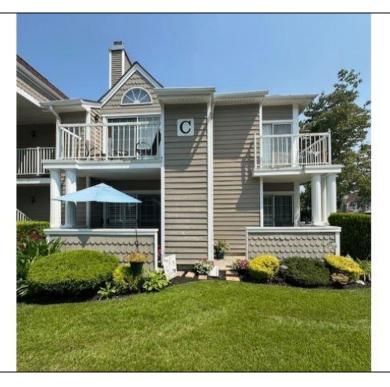

## **COMMENTS**

Bright and airy second floor end unit in desirable 55+ adult community. This condo overlooks the tennis and shuffleboard court. A few steps to the clubhouse and pool. Cozy gas log double sided fireplace between a bedroom and living room. Cathedral ceiling, beautiful wood shutters, 2 decks to enjoy and relax, master bathroom completely remodeled only one year ago. Short walk to Central Square to enjoy shopping, a great meal or enjoy a cup of coffee. Great location to relax in a quiet adult community. Make appointment today!