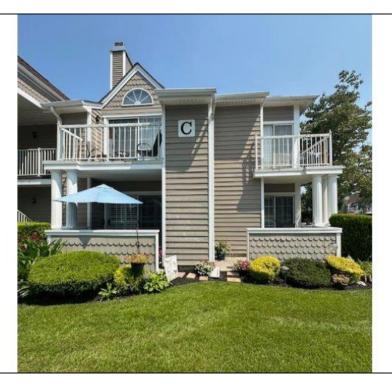

## **COMMENTS**

Bright and airy second floor end unit in desirable 55+ adult community. This condo overlooks the tennis and shuffleboard court. A few steps to the clubhouse and pool. Cozy gas log double sided fireplace between a bedroom and living room. Cathedral ceiling, beautiful wood shutters, 2 decks to enjoy and relax, master bathroom completely remodeled only one year ago. Short walk to Central Square to enjoy shopping, a great meal or enjoy a cup of coffee. Great location to relax in a quiet adult community. Make appointment today!