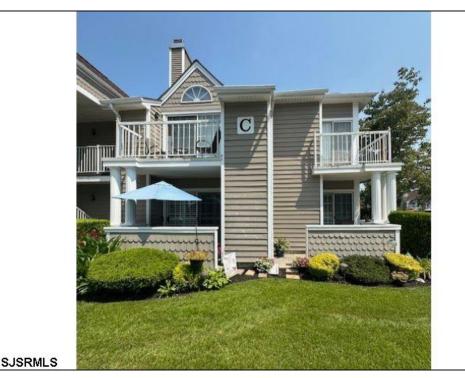

## COMMENTS

Bright and airy second floor end unit in desirable 55+ adult community. This condo overlooks the tennis and shuffleboard court. A few steps to the clubhouse and pool. Cozy gas log double sided fireplace between a bedroom and living room. Cathedral ceiling, beautiful wood shutters, 2 decks to enjoy and relax, master bathroom completely remodeled only one year ago. Short walk to Central Square to enjoy shopping, a great meal or enjoy a cup of coffee. Great location to relax in a quiet adult community. Make appointment today!