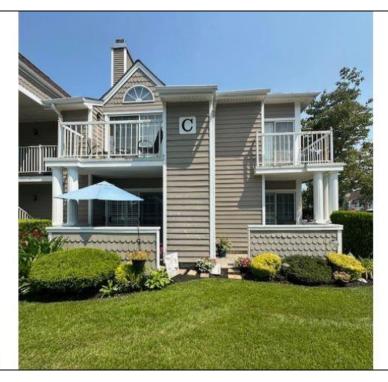

## COMMENTS

Bright and airy second floor end unit in desirable 55+ adult community. This condo overlooks the tennis and shuffleboard court. A few steps to the clubhouse and pool. Cozy gas log double sided fireplace between a bedroom and living room. Cathedral ceiling, beautiful wood shutters, 2 decks to enjoy and relax, master bathroom completely remodeled only one year ago. Short walk to Central Square to enjoy shopping, a great meal or enjoy a cup of coffee. Great location to relax in a quiet adult community. Make appointment today!