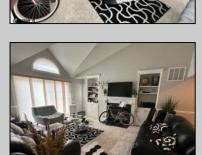

## **COMMENTS**

Bright and airy second floor end unit in desirable 55+ adult community. This condo overlooks the tennis and shuffleboard court. A few steps to the clubhouse and pool. Cozy gas log double sided fireplace between a bedroom and living room. Cathedral ceiling, beautiful wood shutters, 2 decks to enjoy and relax, master bathroom completely remodeled only one year ago. Short walk to Central Square to enjoy shopping, a great meal or enjoy a cup of coffee. Great location to relax in a quiet adult community. Make appointment today!