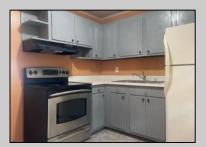

| PROPERTY DETAILS  |                       |                                                      |                         |
|-------------------|-----------------------|------------------------------------------------------|-------------------------|
| Exterior<br>Vinyl | ParkingGarage<br>None | AppliancesIncluded<br>Electric Stove<br>Refrigerator | Basement<br>Crawl Space |
|                   |                       |                                                      |                         |