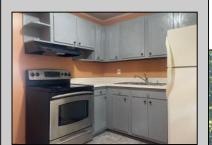

## **COMMENTS**

This starter home sits on a corner lot and offers easy access to several shopping centers. The property can be used as a home, or professional offices (but not both simultaneously). Previously used for professional offices. See commercial listing #587606. Roof is 7 years old. New Jersey American Water stated that public water and public sewer are available for hook up. Natural gas available for hook up. Use Buyer\'s Due Diligence to confirm. Age/condition of heating system unknown. Owner will install mini split heating and air. Lots included, 28.01, 29.01, 30.01 Zoned Highway Commercial. Back windows being replaced PROPERTY DETAILS

Refrigerator

|          | TROI ERTI DETAILO |                    |             |
|----------|-------------------|--------------------|-------------|
| Exterior | ParkingGarage     | AppliancesIncluded | Basement    |
| Vinyl    | None              | Electric Stove     | Crawl Space |