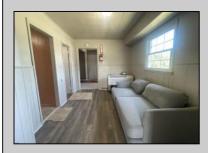

## COMMENTS

This starter home sits on a corner lot and offers easy access to several shopping centers. The property can be used as a home, or professional offices (but not both simultaneously). Previously used for professional offices. See commercial listing #587606. Roof is 7 years old. New Jersey American Water stated that public water and public sewer are available for hook up. Natural gas available for hook up. Use Buyer\'s Due Diligence to confirm. Age/condition of heating system unknown. Owner will install mini split heating and air. Lots included, 28.01, 29.01, 30.01 Zoned Highway Commercial. Back windows being replaced