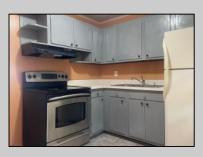

| PROPERTY DETAILS    |                       |                                                      |                         |
|---------------------|-----------------------|------------------------------------------------------|-------------------------|
| Exterior<br>Vinyl   | ParkingGarage<br>None | AppliancesIncluded<br>Electric Stove<br>Refrigerator | Basement<br>Crawl Space |
| Heating<br>Electric | HotWater<br>Electric  | Water<br>Well                                        | Sewer<br>Septic         |