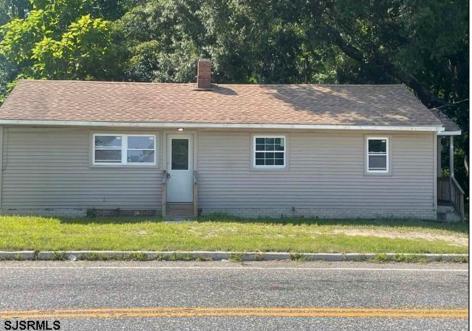

## **COMMENTS**

This starter home sits on a corner lot and offers easy access to several shopping centers. The property can be used as a home, or professional offices (but not both simultaneously). Previously used for professional offices. See commercial listing #587606. Roof is 7 years old. New Jersey American Water stated that public water and public sewer are available for hook up. Natural gas available for hook up. Use Buyer\'s Due Diligence to confirm. Age/condition of heating system unknown. Owner will install mini split heating and air. Lots included, 28.01, 29.01, 30.01 Zoned Highway Commercial. Back windows being replaced PROPERTY DETAILS