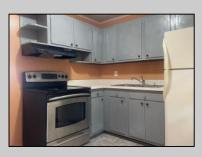

## COMMENTS

This starter home sits on a corner lot and offers easy access to several shopping centers. The property can be used as a home, or professional offices (but not both simultaneously). Previously used for professional offices. See commercial listing #587606. Roof is 7 years old. New Jersey American Water stated that public water and public sewer are available for hook up. Natural gas available for hook up. Use Buyer\'s Due Diligence to confirm. Age/condition of heating system unknown. Owner will install mini split heating and air. Lots included, 28.01, 29.01, 30.01 Zoned Highway Commercial. Back windows being replaced

| PROPERTY DETAILS    |                       |                                                      |                         |  |
|---------------------|-----------------------|------------------------------------------------------|-------------------------|--|
| Exterior<br>Vinyl   | ParkingGarage<br>None | AppliancesIncluded<br>Electric Stove<br>Refrigerator | Basement<br>Crawl Space |  |
| Heating<br>Electric | HotWater<br>Electric  | Water<br>Well                                        | Sewer<br>Septic         |  |