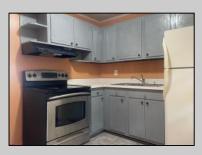

| PROPERTY DETAILS    |                       |                                                      |                         |
|---------------------|-----------------------|------------------------------------------------------|-------------------------|
| Exterior<br>Vinyl   | ParkingGarage<br>None | AppliancesIncluded<br>Electric Stove<br>Refrigerator | Basement<br>Crawl Space |
| Heating<br>Electric | HotWater<br>Electric  | Water<br>Well                                        | Sewer<br>Septic         |