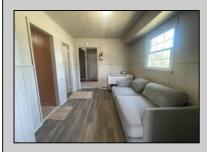

## COMMENTS

This starter home sits on a corner lot and offers easy access to several shopping centers. The property can be used as a home, or professional offices (but not both simultaneously). Previously used for professional offices. See commercial listing #587606. Roof is 7 years old. New Jersey American Water stated that public water and public sewer are available for hook up. Natural gas available for hook up. Use Buyer\'s Due Diligence to confirm. Age/condition of heating system unknown. Owner will install mini split heating and air. Lots included, 28.01, 29.01, 30.01 Zoned Highway Commercial. Back windows being replaced