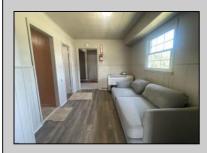

## COMMENTS

This starter home sits on a corner lot and offers easy access to several shopping centers. The property can be used as a home, or professional offices (but not both simultaneously). Previously used for professional offices. See commercial listing #587606. Roof is 7 years old. New Jersey American Water stated that public water and public sewer are available for hook up. Natural gas available for hook up. Use Buyer\'s Due Diligence to confirm. Age/condition of heating system unknown. Owner will install mini split heating and air. Lots included, 28.01, 29.01, 30.01 Zoned Highway Commercial. Back windows being replaced