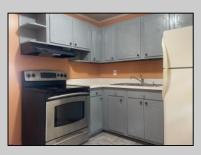

## COMMENTS

This starter home sits on a corner lot and offers easy access to several shopping centers. The property can be used as a home, or professional offices (but not both simultaneously). Previously used for professional offices. See commercial listing #587606. Roof is 7 years old. New Jersey American Water stated that public water and public sewer are available for hook up. Natural gas available for hook up. Use Buyer\'s Due Diligence to confirm. Age/condition of heating system unknown. Owner will install mini split heating and air. Lots included, 28.01, 29.01, 30.01 Zoned Highway Commercial. Back windows being replaced

| PROPERTY DETAILS    |                       |                                                      |                         |
|---------------------|-----------------------|------------------------------------------------------|-------------------------|
| Exterior<br>Vinyl   | ParkingGarage<br>None | AppliancesIncluded<br>Electric Stove<br>Refrigerator | Basement<br>Crawl Space |
| Heating<br>Electric | HotWater<br>Electric  | Water<br>Well                                        | Sewer<br>Septic         |