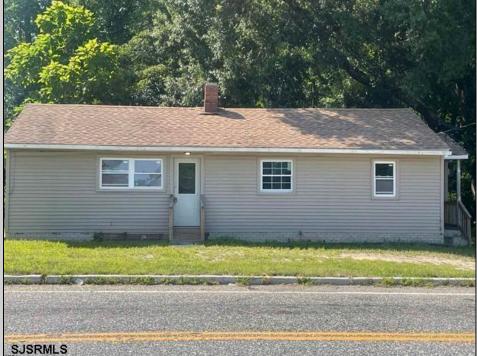

## 1659 White Horse Pike Egg Harbor City, NJ 08215

Asking \$184,900.00

## COMMENTS

This starter home sits on a corner lot and offers easy access to several shopping centers. The property can be used as a home, or professional offices (but not both simultaneously). Previously used for professional offices. See commercial listing #587606. Roof is 7 years old. New Jersey American Water stated that public water and public sewer are available for hook up. Natural gas available for hook up. Use Buyer\'s Due Diligence to confirm. Age/condition of heating system unknown. Owner will install mini split heating and air. Lots included, 28.01, 29.01, 30.01 Zoned Highway Commercial. Back windows being replaced