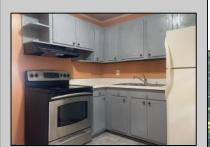

## **COMMENTS**

This starter home sits on a corner lot and offers easy access to several shopping centers. The property can be used as a home, or professional offices (but not both simultaneously). Previously used for professional offices. See commercial listing #587606. Roof is 7 years old. New Jersey American Water stated that public water and public sewer are available for hook up. Natural gas available for hook up. Use Buyer\'s Due Diligence to confirm. Age/condition of heating system unknown. Owner will install mini split heating and air. Lots included, 28.01, 29.01, 30.01 Zoned Highway Commercial. Back windows being replaced

## **PROPERTY DETAILS**

| Exterior<br>Vinyl | ParkingGarage<br>None | AppliancesIncluded<br>Electric Stove<br>Refrigerator | Basement<br>Crawl Space |
|-------------------|-----------------------|------------------------------------------------------|-------------------------|
| Heating           | HotWater              | Water                                                | Sewer                   |
| Electric          | Electric              | Well                                                 | Sentic                  |