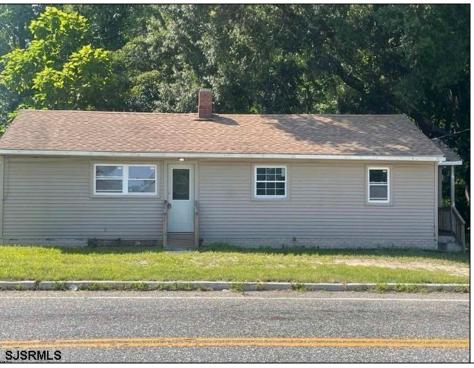

## **COMMENTS**

This starter home sits on a corner lot and offers easy access to several shopping centers. The property can be used as a home, or professional offices (but not both simultaneously). Previously used for professional offices. See commercial listing #587606. Roof is 7 years old. New Jersey American Water stated that public water and public sewer are available for hook up. Natural gas available for hook up. Use Buyer\'s Due Diligence to confirm. Age/condition of heating system unknown. Owner will install mini split heating and air. Lots included, 28.01, 29.01, 30.01 Zoned Highway Commercial. Back windows being replaced