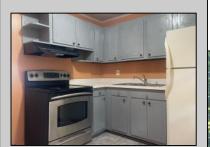

## **COMMENTS**

This starter home sits on a corner lot and offers easy access to several shopping centers. The property can be used as a home, or professional offices (but not both simultaneously). Previously used for professional offices. See commercial listing #587606. Roof is 7 years old. New Jersey American Water stated that public water and public sewer are available for hook up. Natural gas available for hook up. Use Buyer\'s Due Diligence to confirm. Age/condition of heating system unknown. Owner will install mini split heating and air. Lots included, 28.01, 29.01, 30.01 Zoned Highway Commercial. Back windows being replaced

## **PROPERTY DETAILS**

| Vinyl    | ParkingGarage<br>None | Electric Stove Refrigerator | Crawl Space |  |
|----------|-----------------------|-----------------------------|-------------|--|
| Heating  | HotWater              | Water                       | Sewer       |  |
| Electric | Electric              | Well                        | Septic      |  |