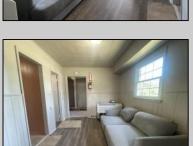

## **COMMENTS**

This starter home sits on a corner lot and offers easy access to several shopping centers. The property can be used as a home, or professional offices (but not both simultaneously). Previously used for professional offices. See commercial listing #587606. Roof is 7 years old. New Jersey American Water stated that public water and public sewer are available for hook up. Natural gas available for hook up. Use Buyer\'s Due Diligence to confirm. Age/condition of heating system unknown. Owner will install mini split heating and air. Lots included, 28.01, 29.01, 30.01 Zoned Highway Commercial. Back windows being replaced