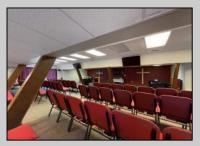

## **COMMENTS**

Rare Opportunity-Well maintained corner property currently operating as a Church. 3200 sq ft building located on a very visible intersection. Located in the Highway Commercial Zone. Many Possibilities to keep as a church or use as a commercial or professional site. Asphalt parking lot, Many updates to building. Currently used as a church, with 60 plus seating, secretary and pastors offices, class room, nursery/changing room, kitchen area, Common area for meetings, mens and ladies rest rooms, storage rooms. Includes alarm and sprinkler system, tankless water heater, 3 central air units, shed and attic storage. The Church is tax exempt. The EHC tax assessor said if its use is anything other than a church he will most likely put an assessment on the property around \$162,500 with property taxes around \$8900.00 per year based on the property in its current condition. See Associated Docs for Sellers Disclosure Statement.