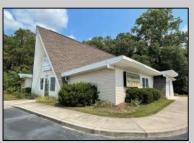

## **COMMENTS**

Rare Opportunity-Well maintained corner property currently operating as a Church. 3200 sq ft building located on a very visible intersection. Located in the Highway Commercial Zone. Many Possibilities to keep as a church or use as a commercial or professional site. Asphalt parking lot, Many updates to building. Currently used as a church, with 60 plus seating, secretary and pastors offices, class room, nursery/changing room, kitchen area, Common area for meetings, mens and ladies rest rooms, storage rooms. Includes alarm and sprinkler system, tankless water heater, 3 central air units, shed and attic storage. The Church is tax exempt. The EHC tax assessor said if its use is anything other than a church he will most likely put an assessment on the property around \$162,500 with property taxes around \$8900.00 per year based on the property in its current condition. See Associated Docs for Sellers Disclosure Statement.