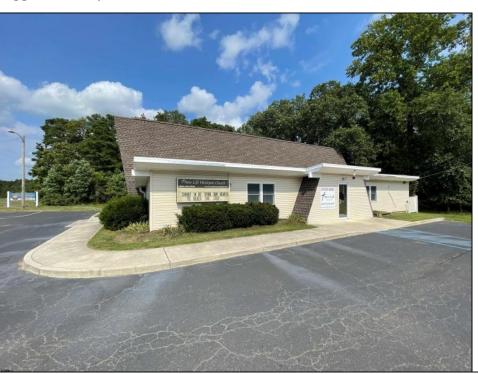

Berger Realty, Inc. 3160 Asbury Avenue Ocean City, NJ 08226 1-877-237-4371 / 609-399-0076 ☑ info@bergerrealty.com

800 Philadelphia Egg Harbor City, NJ 08215

Asking \$250,000.00

## **COMMENTS**

Rare Opportunity-Well maintained corner property currently operating as a Church. 3200 sq ft building located on a very visible intersection. Located in the Highway Commercial Zone. Many Possibilities to keep as a church or use as a commercial or professional site. Asphalt parking lot, Many updates to building. Currently used as a church, with 60 plus seating, secretary and pastors offices, class room, nursery/changing room, kitchen area, Common area for meetings, mens and ladies rest rooms, storage rooms. Includes alarm and sprinkler system, tankless water heater, 3 central air units, shed and attic storage. The Church is tax exempt. The EHC tax assessor said if its use is anything other than a church he will most likely put an assessment on the property around \$162,500 with property taxes around \$8900.00 per year based on the property in its current condition. See Associated Docs for Sellers Disclosure Statement.