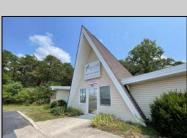

## **COMMENTS**

Rare Opportunity-Well maintained corner property currently operating as a Church. 3200 sq ft building located on a very visible intersection. Located in the Highway Commercial Zone. Many Possibilities to keep as a church or use as a commercial or professional site. Asphalt parking lot, Many updates to building. Currently used as a church, with 60 plus seating, secretary and pastors offices, class room, nursery/changing room, kitchen area, Common area for meetings, mens and ladies rest rooms, storage rooms. Includes alarm and sprinkler system, tankless water heater, 3 central air units, shed and attic storage. The Church is tax exempt. The EHC tax assessor said if its use is anything other than a church he will most likely put an assessment on the property around \$162,500 with property taxes around \$8900.00 per year based on the property in its current condition. See Associated Docs for Sellers Disclosure Statement.