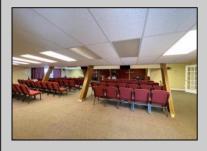

## **COMMENTS**

Rare Opportunity-Well maintained corner property currently operating as a Church. 3200 sq ft building located on a very visible intersection. Located in the Highway Commercial Zone. Many Possibilities to keep as a church or use as a commercial or professional site. Asphalt parking lot, Many updates to building. Currently used as a church, with 60 plus seating, secretary and pastors offices, class room, nursery/changing room, kitchen area, Common area for meetings, mens and ladies rest rooms, storage rooms. Includes alarm and sprinkler system, tankless water heater, 3 central air units, shed and attic storage. The Church is tax exempt. The EHC tax assessor said if its use is anything other than a church he will most likely put an assessment on the property around \$162,500 with property taxes around \$8900.00 per year based on the property in its current condition. See Associated Docs for Sellers Disclosure Statement.