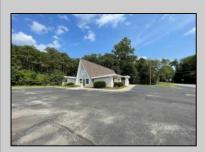

## **COMMENTS**

Rare Opportunity-Well maintained corner property currently operating as a Church. 3200 sq ft building located on a very visible intersection. Located in the Highway Commercial Zone. Many Possibilities to keep as a church or use as a commercial or professional site. Asphalt parking lot, Many updates to building. Currently used as a church, with 60 plus seating, secretary and pastors offices, class room, nursery/changing room, kitchen area, Common area for meetings, mens and ladies rest rooms, storage rooms. Includes alarm and sprinkler system, tankless water heater, 3 central air units, shed and attic storage. The Church is tax exempt. The EHC tax assessor said if its use is anything other than a church he will most likely put an assessment on the property around \$162,500 with property taxes around \$8900.00 per year based on the property in its current condition. See Associated Docs for Sellers Disclosure Statement.

## PROPERTY DETAILS

| PROPERTY DETAILS  |                                          |                                                           |                                                                                |
|-------------------|------------------------------------------|-----------------------------------------------------------|--------------------------------------------------------------------------------|
| Exterior<br>Vinyl | OutsideFeatures<br>Security Light/System | ParkingGarage<br>11 or More Spaces<br>Off Street<br>Paved | InteriorFeatures<br>Restroom<br>Security System<br>Smoke/Fire Alarm<br>Storage |
| Basement          | Heating                                  | Cooling                                                   | HotWater                                                                       |