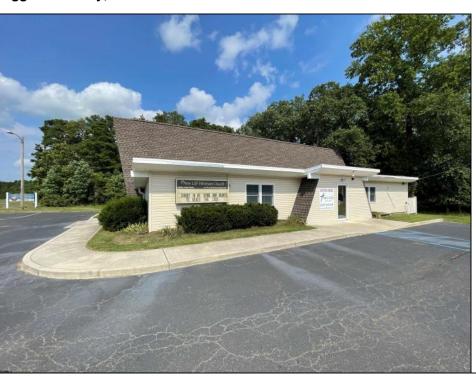

## **COMMENTS**

Rare Opportunity-Well maintained corner property currently operating as a Church. 3200 sq ft building located on a very visible intersection. Located in the Highway Commercial Zone. Many Possibilities to keep as a church or use as a commercial or professional site. Asphalt parking lot, Many updates to building. Currently used as a church, with 60 plus seating, secretary and pastors offices, class room, nursery/changing room, kitchen area, Common area for meetings, mens and ladies rest rooms, storage rooms. Includes alarm and sprinkler system, tankless water heater, 3 central air units, shed and attic storage. The Church is tax exempt. The EHC tax assessor said if its use is anything other than a church he will most likely put an assessment on the property around \$162,500 with property taxes around \$8900.00 per year based on the property in its current condition. See Associated Docs for Sellers Disclosure Statement.