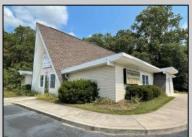

## **COMMENTS**

Rare Opportunity-Well maintained corner property currently operating as a Church. 3200 sq ft building located on a very visible intersection. Located in the Highway Commercial Zone. Many Possibilities to keep as a church or use as a commercial or professional site. Asphalt parking lot, Many updates to building. Currently used as a church, with 60 plus seating, secretary and pastors offices, class room, nursery/changing room, kitchen area, Common area for meetings, mens and ladies rest rooms, storage rooms. Includes alarm and sprinkler system, tankless water heater, 3 central air units, shed and attic storage. The Church is tax exempt. The EHC tax assessor said if its use is anything other than a church he will most likely put an assessment on the property around \$162,500 with property taxes around \$8900.00 per year based on the property in its current condition. See Associated Docs for Sellers Disclosure Statement.