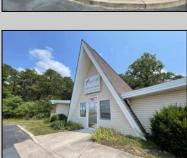

## **COMMENTS**

Rare Opportunity-Well maintained corner property currently operating as a Church. 3200 sq ft building located on a very visible intersection. Located in the Highway Commercial Zone. Many Possibilities to keep as a church or use as a commercial or professional site. Asphalt parking lot, Many updates to building. Currently used as a church, with 60 plus seating, secretary and pastors offices, class room, nursery/changing room, kitchen area, Common area for meetings, mens and ladies rest rooms, storage rooms. Includes alarm and sprinkler system, tankless water heater, 3 central air units, shed and attic storage. The Church is tax exempt. The EHC tax assessor said if its use is anything other than a church he will most likely put an assessment on the property around \$162,500 with property taxes around \$8900.00 per year based on the property in its current condition. See Associated Docs for Sellers Disclosure Statement.