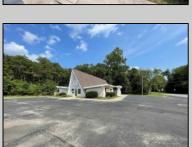

## **COMMENTS**

Rare Opportunity-Well maintained corner property currently operating as a Church. 3200 sq ft building located on a very visible intersection. Located in the Highway Commercial Zone. Many Possibilities to keep as a church or use as a commercial or professional site. Asphalt parking lot, Many updates to building. Currently used as a church, with 60 plus seating, secretary and pastors offices, class room, nursery/changing room, kitchen area, Common area for meetings, mens and ladies rest rooms, storage rooms. Includes alarm and sprinkler system, tankless water heater, 3 central air units, shed and attic storage. The Church is tax exempt. The EHC tax assessor said if its use is anything other than a church he will most likely put an assessment on the property around \$162,500 with property taxes around \$8900.00 per year based on the property in its current condition. See Associated Docs for Sellers Disclosure Statement.

**PROPERTY DETAILS** 

OutsideFeatures ParkingGarage Exterior Security Light/System

11 or More Spaces Off Street Paved

InteriorFeatures Restroom Security System Smoke/Fire Alarm

Storage

HotWater

Tankless-gas