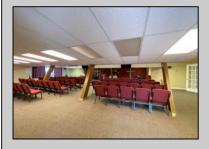

## **COMMENTS**

Rare Opportunity-Well maintained corner property currently operating as a Church. 3200 sq ft building located on a very visible intersection. Located in the Highway Commercial Zone. Many Possibilities to keep as a church or use as a commercial or professional site. Asphalt parking lot, Many updates to building. Currently used as a church, with 60 plus seating, secretary and pastors offices, class room, nursery/changing room, kitchen area, Common area for meetings, mens and ladies rest rooms, storage rooms. Includes alarm and sprinkler system, tankless water heater, 3 central air units, shed and attic storage. The Church is tax exempt. The EHC tax assessor said if its use is anything other than a church he will most likely put an assessment on the property around \$162,500 with property taxes around \$8900.00 per year based on the property in its current condition. See Associated Docs for Sellers Disclosure Statement.