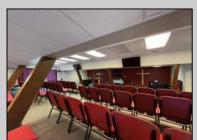

## **COMMENTS**

Rare Opportunity-Well maintained corner property currently operating as a Church. 3200 sq ft building located on a very visible intersection. Located in the Highway Commercial Zone. Many Possibilities to keep as a church or use as a commercial or professional site. Asphalt parking lot, Many updates to building. Currently used as a church, with 60 plus seating, secretary and pastors offices, class room, nursery/changing room, kitchen area, Common area for meetings, mens and ladies rest rooms, storage rooms. Includes alarm and sprinkler system, tankless water heater, 3 central air units, shed and attic storage. The Church is tax exempt. The EHC tax assessor said if its use is anything other than a church he will most likely put an assessment on the property around \$162,500 with property taxes around \$8900.00 per year based on the property in its current condition. See Associated Docs for Sellers Disclosure Statement.