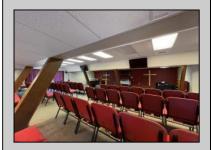

## **COMMENTS**

Rare Opportunity-Well maintained corner property currently operating as a Church. 3200 sq ft building located on a very visible intersection. Located in the Highway Commercial Zone. Many Possibilities to keep as a church or use as a commercial or professional site. Asphalt parking lot, Many updates to building. Currently used as a church, with 60 plus seating, secretary and pastors offices, class room, nursery/changing room, kitchen area, Common area for meetings, mens and ladies rest rooms, storage rooms. Includes alarm and sprinkler system, tankless water heater, 3 central air units, shed and attic storage. The Church is tax exempt. The EHC tax assessor said if its use is anything other than a church he will most likely put an assessment on the property around \$162,500 with property taxes around \$8900.00 per year based on the property in its current condition. See Associated Docs for Sellers Disclosure Statement.