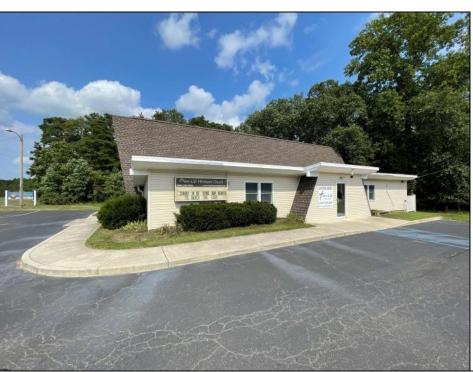

Berger Realty, Inc. 3160 Asbury Avenue Ocean City, NJ 08226 1-877-237-4371 / 609-399-0076 info@bergerrealty.com

800 Philadelphia Egg Harbor City, NJ 08215

Asking \$250,000.00

## **COMMENTS**

Rare Opportunity-Well maintained corner property currently operating as a Church. 3200 sq ft building located on a very visible intersection. Located in the Highway Commercial Zone. Many Possibilities to keep as a church or use as a commercial or professional site. Asphalt parking lot, Many updates to building. Currently used as a church, with 60 plus seating, secretary and pastors offices, class room, nursery/changing room, kitchen area, Common area for meetings, mens and ladies rest rooms, storage rooms. Includes alarm and sprinkler system, tankless water heater, 3 central air units, shed and attic storage. The Church is tax exempt. The EHC tax assessor said if its use is anything other than a church he will most likely put an assessment on the property around \$162,500 with property taxes around \$8900.00 per year based on the property in its current condition. See Associated Docs for Sellers Disclosure Statement.