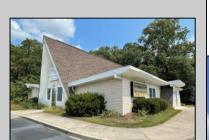

## **COMMENTS**

Rare Opportunity-Well maintained corner property currently operating as a Church. 3200 sq ft building located on a very visible intersection. Located in the Highway Commercial Zone. Many Possibilities to keep as a church or use as a commercial or professional site. Asphalt parking lot, Many updates to building. Currently used as a church, with 60 plus seating, secretary and pastors offices, class room, nursery/changing room, kitchen area, Common area for meetings, mens and ladies rest rooms, storage rooms. Includes alarm and sprinkler system, tankless water heater, 3 central air units, shed and attic storage. The Church is tax exempt. The EHC tax assessor said if its use is anything other than a church he will most likely put an assessment on the property around \$162,500 with property taxes around \$8900.00 per year based on the property in its current condition. See Associated Docs for Sellers Disclosure Statement.