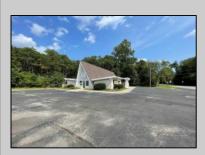

## **COMMENTS**

Rare Opportunity-Well maintained corner property currently operating as a Church. 3200 sq ft building located on a very visible intersection. Located in the Highway Commercial Zone. Many Possibilities to keep as a church or use as a commercial or professional site. Asphalt parking lot, Many updates to building. Currently used as a church, with 60 plus seating, secretary and pastors offices, class room, nursery/changing room, kitchen area, Common area for meetings, mens and ladies rest rooms, storage rooms. Includes alarm and sprinkler system, tankless water heater, 3 central air units, shed and attic storage. The Church is tax exempt. The EHC tax assessor said if its use is anything other than a church he will most likely put an assessment on the property around \$162,500 with property taxes around \$8900.00 per year based on the property in its current condition. See Associated Docs for Sellers Disclosure Statement.

**PROPERTY DETAILS** Exterior InteriorFeatures

OutsideFeatures ParkingGarage 11 or More Spaces Security Light/System Off Street Paved

Restroom Security System Smoke/Fire Alarm Storage

**Basement** 

Vinyl

Forced Air Central Gas-Natural Ask for Norman Hartzel