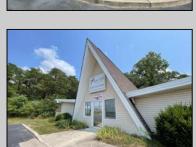

## **COMMENTS**

Rare Opportunity-Well maintained corner property currently operating as a Church. 3200 sq ft building located on a very visible intersection. Located in the Highway Commercial Zone. Many Possibilities to keep as a church or use as a commercial or professional site. Asphalt parking lot, Many updates to building. Currently used as a church, with 60 plus seating, secretary and pastors offices, class room, nursery/changing room, kitchen area, Common area for meetings, mens and ladies rest rooms, storage rooms. Includes alarm and sprinkler system, tankless water heater, 3 central air units, shed and attic storage. The Church is tax exempt. The EHC tax assessor said if its use is anything other than a church he will most likely put an assessment on the property around \$162,500 with property taxes around \$8900.00 per year based on the property in its current condition. See Associated Docs for Sellers Disclosure Statement.