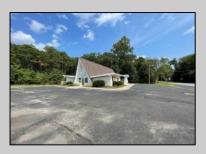

## **COMMENTS**

Rare Opportunity-Well maintained corner property currently operating as a Church. 3200 sq ft building located on a very visible intersection. Located in the Highway Commercial Zone. Many Possibilities to keep as a church or use as a commercial or professional site. Asphalt parking lot, Many updates to building. Currently used as a church, with 60 plus seating, secretary and pastors offices, class room, nursery/changing room, kitchen area, Common area for meetings, mens and ladies rest rooms, storage rooms. Includes alarm and sprinkler system, tankless water heater, 3 central air units, shed and attic storage. The Church is tax exempt. The EHC tax assessor said if its use is anything other than a church he will most likely put an assessment on the property around \$162,500 with property taxes around \$8900.00 per year based on the property in its current condition. See Associated Docs for Sellers Disclosure Statement.

**PROPERTY DETAILS** InteriorFeatures Exterior

OutsideFeatures ParkingGarage Vinyl Security Light/System Off Street

11 or More Spaces Paved

Restroom Security System Smoke/Fire Alarm

Storage

HotWater

Tankless-gas