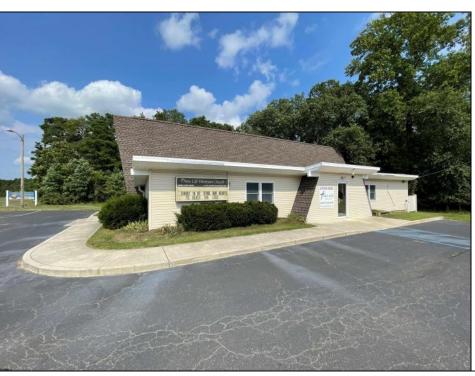

## **COMMENTS**

Rare Opportunity-Well maintained corner property currently operating as a Church. 3200 sq ft building located on a very visible intersection. Located in the Highway Commercial Zone. Many Possibilities to keep as a church or use as a commercial or professional site. Asphalt parking lot, Many updates to building. Currently used as a church, with 60 plus seating, secretary and pastors offices, class room, nursery/changing room, kitchen area, Common area for meetings, mens and ladies rest rooms, storage rooms. Includes alarm and sprinkler system, tankless water heater, 3 central air units, shed and attic storage. The Church is tax exempt. The EHC tax assessor said if its use is anything other than a church he will most likely put an assessment on the property around \$162,500 with property taxes around \$8900.00 per year based on the property in its current condition. See Associated Docs for Sellers Disclosure Statement.