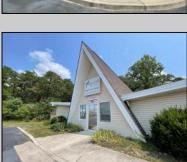

## **COMMENTS**

Rare Opportunity-Well maintained corner property currently operating as a Church. 3200 sq ft building located on a very visible intersection. Located in the Highway Commercial Zone. Many Possibilities to keep as a church or use as a commercial or professional site. Asphalt parking lot, Many updates to building. Currently used as a church, with 60 plus seating, secretary and pastors offices, class room, nursery/changing room, kitchen area, Common area for meetings, mens and ladies rest rooms, storage rooms. Includes alarm and sprinkler system, tankless water heater, 3 central air units, shed and attic storage. The Church is tax exempt. The EHC tax assessor said if its use is anything other than a church he will most likely put an assessment on the property around \$162,500 with property taxes around \$8900.00 per year based on the property in its current condition. See Associated Docs for Sellers Disclosure Statement.