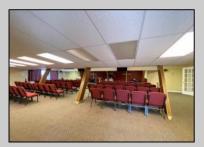

## **COMMENTS**

Rare Opportunity-Well maintained corner property currently operating as a Church. 3200 sq ft building located on a very visible intersection. Located in the Highway Commercial Zone. Many Possibilities to keep as a church or use as a commercial or professional site. Asphalt parking lot, Many updates to building. Currently used as a church, with 60 plus seating, secretary and pastors offices, class room, nursery/changing room, kitchen area, Common area for meetings, mens and ladies rest rooms, storage rooms. Includes alarm and sprinkler system, tankless water heater, 3 central air units, shed and attic storage. The Church is tax exempt. The EHC tax assessor said if its use is anything other than a church he will most likely put an assessment on the property around \$162,500 with property taxes around \$8900.00 per year based on the property in its current condition. See Associated Docs for Sellers Disclosure Statement.