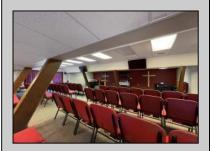

## **COMMENTS**

Rare Opportunity-Well maintained corner property currently operating as a Church. 3200 sq ft building located on a very visible intersection. Located in the Highway Commercial Zone. Many Possibilities to keep as a church or use as a commercial or professional site. Asphalt parking lot, Many updates to building. Currently used as a church, with 60 plus seating, secretary and pastors offices, class room, nursery/changing room, kitchen area, Common area for meetings, mens and ladies rest rooms, storage rooms. Includes alarm and sprinkler system, tankless water heater, 3 central air units, shed and attic storage. The Church is tax exempt. The EHC tax assessor said if its use is anything other than a church he will most likely put an assessment on the property around \$162,500 with property taxes around \$8900.00 per year based on the property in its current condition. See Associated Docs for Sellers Disclosure Statement.