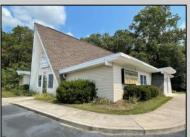

## **COMMENTS**

Rare Opportunity-Well maintained corner property currently operating as a Church. 3200 sq ft building located on a very visible intersection. Located in the Highway Commercial Zone. Many Possibilities to keep as a church or use as a commercial or professional site. Asphalt parking lot, Many updates to building. Currently used as a church, with 60 plus seating, secretary and pastors offices, class room, nursery/changing room, kitchen area, Common area for meetings, mens and ladies rest rooms, storage rooms. Includes alarm and sprinkler system, tankless water heater, 3 central air units, shed and attic storage. The Church is tax exempt. The EHC tax assessor said if its use is anything other than a church he will most likely put an assessment on the property around \$162,500 with property taxes around \$8900.00 per year based on the property in its current condition. See Associated Docs for Sellers Disclosure Statement.