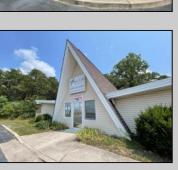

## **COMMENTS**

Rare Opportunity-Well maintained corner property currently operating as a Church. 3200 sq ft building located on a very visible intersection. Located in the Highway Commercial Zone. Many Possibilities to keep as a church or use as a commercial or professional site. Asphalt parking lot, Many updates to building. Currently used as a church, with 60 plus seating, secretary and pastors offices, class room, nursery/changing room, kitchen area, Common area for meetings, mens and ladies rest rooms, storage rooms. Includes alarm and sprinkler system, tankless water heater, 3 central air units, shed and attic storage. The Church is tax exempt. The EHC tax assessor said if its use is anything other than a church he will most likely put an assessment on the property around \$162,500 with property taxes around \$8900.00 per year based on the property in its current condition. See Associated Docs for Sellers Disclosure Statement.