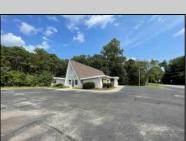

## **COMMENTS**

Rare Opportunity-Well maintained corner property currently operating as a Church. 3200 sq ft building located on a very visible intersection. Located in the Highway Commercial Zone. Many Possibilities to keep as a church or use as a commercial or professional site. Asphalt parking lot, Many updates to building. Currently used as a church, with 60 plus seating, secretary and pastors offices, class room, nursery/changing room, kitchen area, Common area for meetings, mens and ladies rest rooms, storage rooms. Includes alarm and sprinkler system, tankless water heater, 3 central air units, shed and attic storage. The Church is tax exempt. The EHC tax assessor said if its use is anything other than a church he will most likely put an assessment on the property around \$162,500 with property taxes around \$8900.00 per year based on the property in its current condition. See Associated Docs for Sellers Disclosure Statement.

**PROPERTY DETAILS** OutsideFeatures ParkingGarage InteriorFeatures Exterior

11 or More Spaces Security Light/System Off Street

Paved

Restroom Security System Smoke/Fire Alarm

Storage

**Basement** 

Vinyl

Heating Cooling Forced Air Central Gas-Natural Ask for Ludwik Samselski Serger Realty Inc