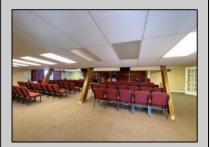

## **COMMENTS**

Rare Opportunity-Well maintained corner property currently operating as a Church. 3200 sq ft building located on a very visible intersection. Located in the Highway Commercial Zone. Many Possibilities to keep as a church or use as a commercial or professional site. Asphalt parking lot, Many updates to building. Currently used as a church, with 60 plus seating, secretary and pastors offices, class room, nursery/changing room, kitchen area, Common area for meetings, mens and ladies rest rooms, storage rooms. Includes alarm and sprinkler system, tankless water heater, 3 central air units, shed and attic storage. The Church is tax exempt. The EHC tax assessor said if its use is anything other than a church he will most likely put an assessment on the property around \$162,500 with property taxes around \$8900.00 per year based on the property in its current condition. See Associated Docs for Sellers Disclosure Statement.