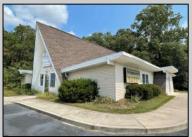

## **COMMENTS**

Rare Opportunity-Well maintained corner property currently operating as a Church. 3200 sq ft building located on a very visible intersection. Located in the Highway Commercial Zone. Many Possibilities to keep as a church or use as a commercial or professional site. Asphalt parking lot, Many updates to building. Currently used as a church, with 60 plus seating, secretary and pastors offices, class room, nursery/changing room, kitchen area, Common area for meetings, mens and ladies rest rooms, storage rooms. Includes alarm and sprinkler system, tankless water heater, 3 central air units, shed and attic storage. The Church is tax exempt. The EHC tax assessor said if its use is anything other than a church he will most likely put an assessment on the property around \$162,500 with property taxes around \$8900.00 per year based on the property in its current condition. See Associated Docs for Sellers Disclosure Statement.