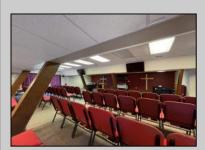

## **COMMENTS**

Rare Opportunity-Well maintained corner property currently operating as a Church. 3200 sq ft building located on a very visible intersection. Located in the Highway Commercial Zone. Many Possibilities to keep as a church or use as a commercial or professional site. Asphalt parking lot, Many updates to building. Currently used as a church, with 60 plus seating, secretary and pastors offices, class room, nursery/changing room, kitchen area, Common area for meetings, mens and ladies rest rooms, storage rooms. Includes alarm and sprinkler system, tankless water heater, 3 central air units, shed and attic storage. The Church is tax exempt. The EHC tax assessor said if its use is anything other than a church he will most likely put an assessment on the property around \$162,500 with property taxes around \$8900.00 per year based on the property in its current condition. See Associated Docs for Sellers Disclosure Statement.