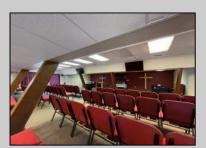

## **COMMENTS**

Rare Opportunity-Well maintained corner property currently operating as a Church. 3200 sq ft building located on a very visible intersection. Located in the Highway Commercial Zone. Many Possibilities to keep as a church or use as a commercial or professional site. Asphalt parking lot, Many updates to building. Currently used as a church, with 60 plus seating, secretary and pastors offices, class room, nursery/changing room, kitchen area, Common area for meetings, mens and ladies rest rooms, storage rooms. Includes alarm and sprinkler system, tankless water heater, 3 central air units, shed and attic storage. The Church is tax exempt. The EHC tax assessor said if its use is anything other than a church he will most likely put an assessment on the property around \$162,500 with property taxes around \$8900.00 per year based on the property in its current condition. See Associated Docs for Sellers Disclosure Statement.