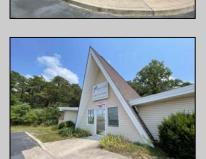

## **COMMENTS**

Rare Opportunity-Well maintained corner property currently operating as a Church. 3200 sq ft building located on a very visible intersection. Located in the Highway Commercial Zone. Many Possibilities to keep as a church or use as a commercial or professional site. Asphalt parking lot, Many updates to building. Currently used as a church, with 60 plus seating, secretary and pastors offices, class room, nursery/changing room, kitchen area, Common area for meetings, mens and ladies rest rooms, storage rooms. Includes alarm and sprinkler system, tankless water heater, 3 central air units, shed and attic storage. The Church is tax exempt. The EHC tax assessor said if its use is anything other than a church he will most likely put an assessment on the property around \$162,500 with property taxes around \$8900.00 per year based on the property in its current condition. See Associated Docs for Sellers Disclosure Statement.