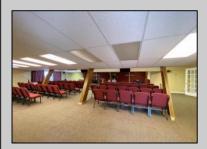

## **COMMENTS**

Rare Opportunity-Well maintained corner property currently operating as a Church. 3200 sq ft building located on a very visible intersection. Located in the Highway Commercial Zone. Many Possibilities to keep as a church or use as a commercial or professional site. Asphalt parking lot, Many updates to building. Currently used as a church, with 60 plus seating, secretary and pastors offices, class room, nursery/changing room, kitchen area, Common area for meetings, mens and ladies rest rooms, storage rooms. Includes alarm and sprinkler system, tankless water heater, 3 central air units, shed and attic storage. The Church is tax exempt. The EHC tax assessor said if its use is anything other than a church he will most likely put an assessment on the property around \$162,500 with property taxes around \$8900.00 per year based on the property in its current condition. See Associated Docs for Sellers Disclosure Statement.