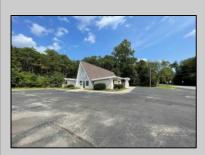

## **COMMENTS**

Rare Opportunity-Well maintained corner property currently operating as a Church. 3200 sq ft building located on a very visible intersection. Located in the Highway Commercial Zone. Many Possibilities to keep as a church or use as a commercial or professional site. Asphalt parking lot, Many updates to building. Currently used as a church, with 60 plus seating, secretary and pastors offices, class room, nursery/changing room, kitchen area, Common area for meetings, mens and ladies rest rooms, storage rooms. Includes alarm and sprinkler system, tankless water heater, 3 central air units, shed and attic storage. The Church is tax exempt. The EHC tax assessor said if its use is anything other than a church he will most likely put an assessment on the property around \$162,500 with property taxes around \$8900.00 per year based on the property in its current condition. See Associated Docs for Sellers Disclosure Statement.

## **PROPERTY DETAILS**

Exterior OutsideFeatures
Vinyl Security Light/System

ParkingGarage 11 or More Spaces Off Street Paved InteriorFeatures Restroom Security System Smoke/Fire Alarm

Storage

HotWater

Tankless-gas