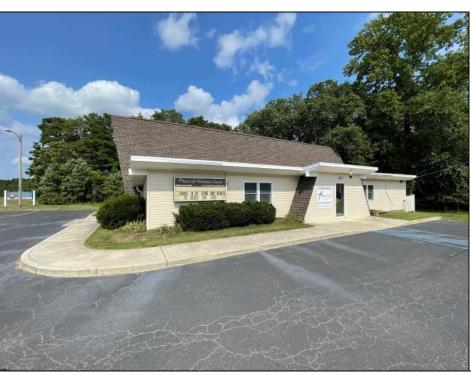

Berger Realty, Inc.
3160 Asbury Avenue
Ocean City, NJ 08226
1-877-237-4371 / 609-399-0076
info@bergerrealty.com

800 Philadelphia Egg Harbor City, NJ 08215

Asking \$250,000.00

## **COMMENTS**

Rare Opportunity-Well maintained corner property currently operating as a Church. 3200 sq ft building located on a very visible intersection. Located in the Highway Commercial Zone. Many Possibilities to keep as a church or use as a commercial or professional site. Asphalt parking lot, Many updates to building. Currently used as a church, with 60 plus seating, secretary and pastors offices, class room, nursery/changing room, kitchen area, Common area for meetings, mens and ladies rest rooms, storage rooms. Includes alarm and sprinkler system, tankless water heater, 3 central air units, shed and attic storage. The Church is tax exempt. The EHC tax assessor said if its use is anything other than a church he will most likely put an assessment on the property around \$162,500 with property taxes around \$8900.00 per year based on the property in its current condition. See Associated Docs for Sellers Disclosure Statement.