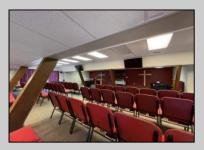

## **COMMENTS**

Rare Opportunity-Well maintained corner property currently operating as a Church. 3200 sq ft building located on a very visible intersection. Located in the Highway Commercial Zone. Many Possibilities to keep as a church or use as a commercial or professional site. Asphalt parking lot, Many updates to building. Currently used as a church, with 60 plus seating, secretary and pastors offices, class room, nursery/changing room, kitchen area, Common area for meetings, mens and ladies rest rooms, storage rooms. Includes alarm and sprinkler system, tankless water heater, 3 central air units, shed and attic storage. The Church is tax exempt. The EHC tax assessor said if its use is anything other than a church he will most likely put an assessment on the property around \$162,500 with property taxes around \$8900.00 per year based on the property in its current condition. See Associated Docs for Sellers Disclosure Statement.