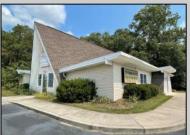

## **COMMENTS**

Rare Opportunity-Well maintained corner property currently operating as a Church. 3200 sq ft building located on a very visible intersection. Located in the Highway Commercial Zone. Many Possibilities to keep as a church or use as a commercial or professional site. Asphalt parking lot, Many updates to building. Currently used as a church, with 60 plus seating, secretary and pastors offices, class room, nursery/changing room, kitchen area, Common area for meetings, mens and ladies rest rooms, storage rooms. Includes alarm and sprinkler system, tankless water heater, 3 central air units, shed and attic storage. The Church is tax exempt. The EHC tax assessor said if its use is anything other than a church he will most likely put an assessment on the property around \$162,500 with property taxes around \$8900.00 per year based on the property in its current condition. See Associated Docs for Sellers Disclosure Statement.