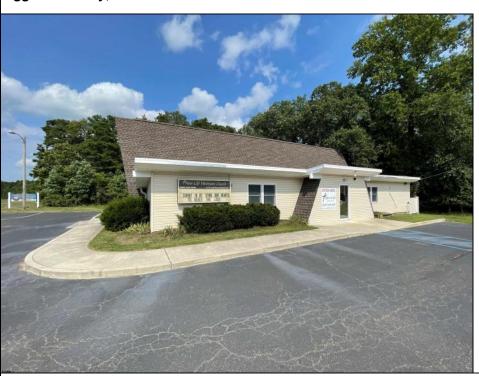

Berger Realty, Inc 1330 Bay Avenue Ocean City, NJ 08226 609-391-1330/609-391-1300

info@bergerrealty.com

800 Philadelphia Egg Harbor City, NJ 08215

Asking \$250,000.00

## **COMMENTS**

Rare Opportunity-Well maintained corner property currently operating as a Church. 3200 sq ft building located on a very visible intersection. Located in the Highway Commercial Zone. Many Possibilities to keep as a church or use as a commercial or professional site. Asphalt parking lot, Many updates to building. Currently used as a church, with 60 plus seating, secretary and pastors offices, class room, nursery/changing room, kitchen area, Common area for meetings, mens and ladies rest rooms, storage rooms. Includes alarm and sprinkler system, tankless water heater, 3 central air units, shed and attic storage. The Church is tax exempt. The EHC tax assessor said if its use is anything other than a church he will most likely put an assessment on the property around \$162,500 with property taxes around \$8900.00 per year based on the property in its current condition. See Associated Docs for Sellers Disclosure Statement.