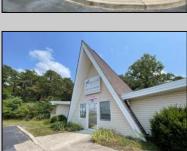

## **COMMENTS**

Rare Opportunity-Well maintained corner property currently operating as a Church. 3200 sq ft building located on a very visible intersection. Located in the Highway Commercial Zone. Many Possibilities to keep as a church or use as a commercial or professional site. Asphalt parking lot, Many updates to building. Currently used as a church, with 60 plus seating, secretary and pastors offices, class room, nursery/changing room, kitchen area, Common area for meetings, mens and ladies rest rooms, storage rooms. Includes alarm and sprinkler system, tankless water heater, 3 central air units, shed and attic storage. The Church is tax exempt. The EHC tax assessor said if its use is anything other than a church he will most likely put an assessment on the property around \$162,500 with property taxes around \$8900.00 per year based on the property in its current condition. See Associated Docs for Sellers Disclosure Statement.