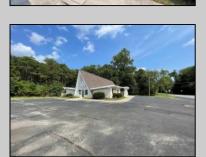

## **COMMENTS**

Rare Opportunity-Well maintained corner property currently operating as a Church. 3200 sq ft building located on a very visible intersection. Located in the Highway Commercial Zone. Many Possibilities to keep as a church or use as a commercial or professional site. Asphalt parking lot, Many updates to building. Currently used as a church, with 60 plus seating, secretary and pastors offices, class room, nursery/changing room, kitchen area, Common area for meetings, mens and ladies rest rooms, storage rooms. Includes alarm and sprinkler system, tankless water heater, 3 central air units, shed and attic storage. The Church is tax exempt. The EHC tax assessor said if its use is anything other than a church he will most likely put an assessment on the property around \$162,500 with property taxes around \$8900.00 per year based on the property in its current condition. See Associated Docs for Sellers Disclosure Statement.

**PROPERTY DETAILS** OutsideFeatures InteriorFeatures Exterior

ParkingGarage

11 or More Spaces Off Street Paved

Restroom Security System Smoke/Fire Alarm

Storage

HotWater

Tankless-gas

Gas