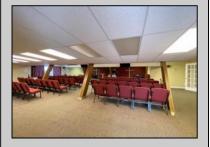

## **COMMENTS**

Rare Opportunity-Well maintained corner property currently operating as a Church. 3200 sq ft building located on a very visible intersection. Located in the Highway Commercial Zone. Many Possibilities to keep as a church or use as a commercial or professional site. Asphalt parking lot, Many updates to building. Currently used as a church, with 60 plus seating, secretary and pastors offices, class room, nursery/changing room, kitchen area, Common area for meetings, mens and ladies rest rooms, storage rooms. Includes alarm and sprinkler system, tankless water heater, 3 central air units, shed and attic storage. The Church is tax exempt. The EHC tax assessor said if its use is anything other than a church he will most likely put an assessment on the property around \$162,500 with property taxes around \$8900.00 per year based on the property in its current condition. See Associated Docs for Sellers Disclosure Statement.