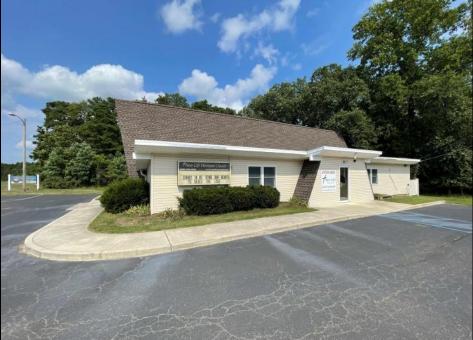

## **COMMENTS**

Rare Opportunity-Well maintained corner property currently operating as a Church. 3200 sq ft building located on a very visible intersection. Located in the Highway Commercial Zone. Many Possibilities to keep as a church or use as a commercial or professional site. Asphalt parking lot, Many updates to building. Currently used as a church, with 60 plus seating, secretary and pastors offices, class room, nursery/changing room, kitchen area, Common area for meetings, mens and ladies rest rooms, storage rooms. Includes alarm and sprinkler system, tankless water heater, 3 central air units, shed and attic storage. The Church is tax exempt. The EHC tax assessor said if its use is anything other than a church he will most likely put an assessment on the property around \$162,500 with property taxes around \$8900.00 per year based on the property in its current condition. See Associated Docs for Sellers Disclosure Statement.