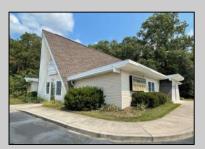

## **COMMENTS**

Rare Opportunity-Well maintained corner property currently operating as a Church. 3200 sq ft building located on a very visible intersection. Located in the Highway Commercial Zone. Many Possibilities to keep as a church or use as a commercial or professional site. Asphalt parking lot, Many updates to building. Currently used as a church, with 60 plus seating, secretary and pastors offices, class room, nursery/changing room, kitchen area, Common area for meetings, mens and ladies rest rooms, storage rooms. Includes alarm and sprinkler system, tankless water heater, 3 central air units, shed and attic storage. The Church is tax exempt. The EHC tax assessor said if its use is anything other than a church he will most likely put an assessment on the property around \$162,500 with property taxes around \$8900.00 per year based on the property in its current condition. See Associated Docs for Sellers Disclosure Statement.