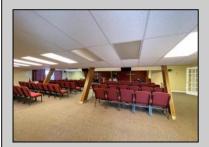

## **COMMENTS**

Rare Opportunity-Well maintained corner property currently operating as a Church. 3200 sq ft building located on a very visible intersection. Located in the Highway Commercial Zone. Many Possibilities to keep as a church or use as a commercial or professional site. Asphalt parking lot, Many updates to building. Currently used as a church, with 60 plus seating, secretary and pastors offices, class room, nursery/changing room, kitchen area, Common area for meetings, mens and ladies rest rooms, storage rooms. Includes alarm and sprinkler system, tankless water heater, 3 central air units, shed and attic storage. The Church is tax exempt. The EHC tax assessor said if its use is anything other than a church he will most likely put an assessment on the property around \$162,500 with property taxes around \$8900.00 per year based on the property in its current condition. See Associated Docs for Sellers Disclosure Statement.