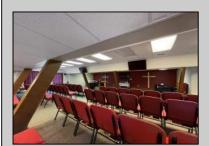

## **COMMENTS**

Rare Opportunity-Well maintained corner property currently operating as a Church. 3200 sq ft building located on a very visible intersection. Located in the Highway Commercial Zone. Many Possibilities to keep as a church or use as a commercial or professional site. Asphalt parking lot, Many updates to building. Currently used as a church, with 60 plus seating, secretary and pastors offices, class room, nursery/changing room, kitchen area, Common area for meetings, mens and ladies rest rooms, storage rooms. Includes alarm and sprinkler system, tankless water heater, 3 central air units, shed and attic storage. The Church is tax exempt. The EHC tax assessor said if its use is anything other than a church he will most likely put an assessment on the property around \$162,500 with property taxes around \$8900.00 per year based on the property in its current condition. See Associated Docs for Sellers Disclosure Statement.