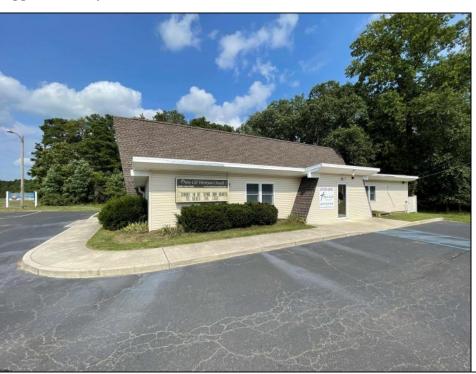

Berger Realty, Inc. 3160 Asbury Avenue Ocean City, NJ 08226 1-877-237-4371 / 609-399-0076 info@bergerrealty.com

800 Philadelphia Egg Harbor City, NJ 08215

Asking \$250,000.00

## **COMMENTS**

Rare Opportunity-Well maintained corner property currently operating as a Church. 3200 sq ft building located on a very visible intersection. Located in the Highway Commercial Zone. Many Possibilities to keep as a church or use as a commercial or professional site. Asphalt parking lot, Many updates to building. Currently used as a church, with 60 plus seating, secretary and pastors offices, class room, nursery/changing room, kitchen area, Common area for meetings, mens and ladies rest rooms, storage rooms. Includes alarm and sprinkler system, tankless water heater, 3 central air units, shed and attic storage. The Church is tax exempt. The EHC tax assessor said if its use is anything other than a church he will most likely put an assessment on the property around \$162,500 with property taxes around \$8900.00 per year based on the property in its current condition. See Associated Docs for Sellers Disclosure Statement.