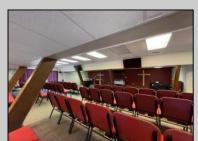

## **COMMENTS**

Rare Opportunity-Well maintained corner property currently operating as a Church. 3200 sq ft building located on a very visible intersection. Located in the Highway Commercial Zone. Many Possibilities to keep as a church or use as a commercial or professional site. Asphalt parking lot, Many updates to building. Currently used as a church, with 60 plus seating, secretary and pastors offices, class room, nursery/changing room, kitchen area, Common area for meetings, mens and ladies rest rooms, storage rooms. Includes alarm and sprinkler system, tankless water heater, 3 central air units, shed and attic storage. The Church is tax exempt. The EHC tax assessor said if its use is anything other than a church he will most likely put an assessment on the property around \$162,500 with property taxes around \$8900.00 per year based on the property in its current condition. See Associated Docs for Sellers Disclosure Statement.