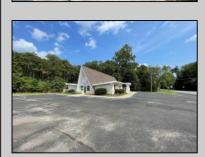

## **COMMENTS**

Rare Opportunity-Well maintained corner property currently operating as a Church. 3200 sq ft building located on a very visible intersection. Located in the Highway Commercial Zone. Many Possibilities to keep as a church or use as a commercial or professional site. Asphalt parking lot, Many updates to building. Currently used as a church, with 60 plus seating, secretary and pastors offices, class room, nursery/changing room, kitchen area, Common area for meetings, mens and ladies rest rooms, storage rooms. Includes alarm and sprinkler system, tankless water heater, 3 central air units, shed and attic storage. The Church is tax exempt. The EHC tax assessor said if its use is anything other than a church he will most likely put an assessment on the property around \$162,500 with property taxes around \$8900.00 per year based on the property in its current condition. See Associated Docs for Sellers Disclosure Statement.

**PROPERTY DETAILS** OutsideFeatures ParkingGarage InteriorFeatures Exterior Vinyl Security Light/System

11 or More Spaces Restroom Off Street Security System Paved Smoke/Fire Alarm Storage

HotWater

**Basement** 