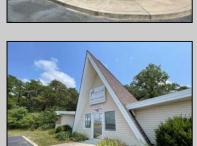

## **COMMENTS**

Rare Opportunity-Well maintained corner property currently operating as a Church. 3200 sq ft building located on a very visible intersection. Located in the Highway Commercial Zone. Many Possibilities to keep as a church or use as a commercial or professional site. Asphalt parking lot, Many updates to building. Currently used as a church, with 60 plus seating, secretary and pastors offices, class room, nursery/changing room, kitchen area, Common area for meetings, mens and ladies rest rooms, storage rooms. Includes alarm and sprinkler system, tankless water heater, 3 central air units, shed and attic storage. The Church is tax exempt. The EHC tax assessor said if its use is anything other than a church he will most likely put an assessment on the property around \$162,500 with property taxes around \$8900.00 per year based on the property in its current condition. See Associated Docs for Sellers Disclosure Statement.