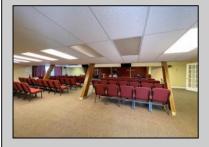

## **COMMENTS**

Rare Opportunity-Well maintained corner property currently operating as a Church. 3200 sq ft building located on a very visible intersection. Located in the Highway Commercial Zone. Many Possibilities to keep as a church or use as a commercial or professional site. Asphalt parking lot, Many updates to building. Currently used as a church, with 60 plus seating, secretary and pastors offices, class room, nursery/changing room, kitchen area, Common area for meetings, mens and ladies rest rooms, storage rooms. Includes alarm and sprinkler system, tankless water heater, 3 central air units, shed and attic storage. The Church is tax exempt. The EHC tax assessor said if its use is anything other than a church he will most likely put an assessment on the property around \$162,500 with property taxes around \$8900.00 per year based on the property in its current condition. See Associated Docs for Sellers Disclosure Statement.