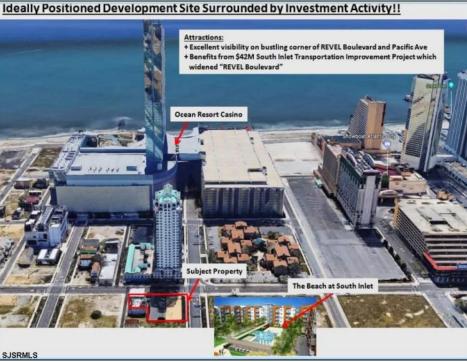

## **COMMENTS**

Three contiguous lots that make up the entire frontage of Pacific Ave between South Connecticut and Congress for a total of 17,129 square feet of land with a 3900 sqft two story building standing on one of the corner lots. One large fenced in corner lot makes up the busy corner intersection at Pacific and S. Connecticut which is the feeder street to the new Ocean Resort Casino, across from the new luxury apartment complex 600 NoBe built by Boraia on one side and across from the Bella Luxury Condo Tower on Pacific. In the middle is a fully leased out parking lot, and on the right is a building shell that can be developed into just about anything you can imagine. Located within the CRDA Tourism district, the site has been newly re-zoned LH-1 which provides for a host of new opportunities for investors. Located just 2 blocks to the Jersey Shore Beaches & Worlds most infamous boardwalk with life guard and comfort station. Walking distance to Historic Gardners Basin where you can enjoy breakfast at Gilchrist and sunsets at Back Bay Ale house, or spend the day at the AC Aquarium or Farleys Marina. Close to the Absecon Lighthouse, Borgata, Harrahs, Golden Nugget, Hard Rock, Steel Pier, Ocean Casino Resort, Resorts, Margaritaville, Showboat, and the countries largest indoor waterpark!