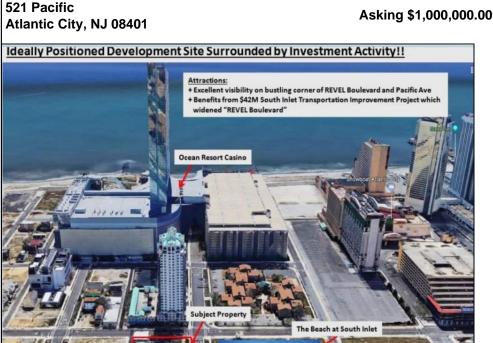

## COMMENTS

Three contiguous lots that make up the entire frontage of Pacific Ave between South Connecticut and Congress for a total of 17,129 square feet of land with a 3900 sqft two story building standing on one of the corner lots. One large fenced in corner lot makes up the busy corner intersection at Pacific and S. Connecticut which is the feeder street to the new Ocean Resort Casino, across from the new luxury apartment complex 600 NoBe built by Boraia on one side and across from the Bella Luxury Condo Tower on Pacific. In the middle is a fully leased out parking lot, and on the right is a building shell that can be developed into just about anything you can imagine. Located within the CRDA Tourism district, the site has been newly re-zoned LH-1 which provides for a host of new opportunities for investors. Located just 2 blocks to the Jersey Shore Beaches & Worlds most infamous boardwalk with life guard and comfort station. Walking distance to Historic Gardners Basin where you can enjoy breakfast at Gilchrist and sunsets at Back Bay Ale house, or spend the day at the AC Aquarium or Farleys Marina. Close to the Absecon Lighthouse, Borgata, Harrahs, Golden Nugget, Hard Rock, Steel Pier, Ocean Casino Resort, Resorts, Margaritaville, Showboat, and the countries largest indoor waterpark!