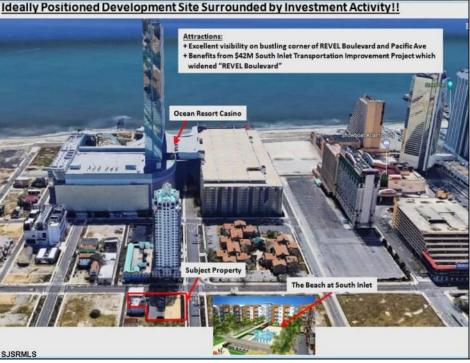

## **COMMENTS**

Three contiguous lots that make up the entire frontage of Pacific Ave between South Connecticut and Congress for a total of 17,129 square feet of land with a 3900 sqft two story building standing on one of the corner lots. One large fenced in corner lot makes up the busy corner intersection at Pacific and S. Connecticut which is the feeder street to the new Ocean Resort Casino, across from the new luxury apartment complex 600 NoBe built by Boraia on one side and across from the Bella Luxury Condo Tower on Pacific. In the middle is a fully leased out parking lot, and on the right is a building shell that can be developed into just about anything you can imagine. Located within the CRDA Tourism district, the site has been newly re-zoned LH-1 which provides for a host of new opportunities for investors. Located just 2 blocks to the Jersey Shore Beaches & Worlds most infamous boardwalk with life guard and comfort station. Walking distance to Historic Gardners Basin where you can enjoy breakfast at Gilchrist and sunsets at Back Bay Ale house, or spend the day at the AC Aquarium or Farleys Marina. Close to the Absecon Lighthouse, Borgata, Harrahs, Golden Nugget, Hard Rock, Steel Pier, Ocean Casino Resort, Resorts, Margaritaville, Showboat, and the countries largest indoor waterpark!