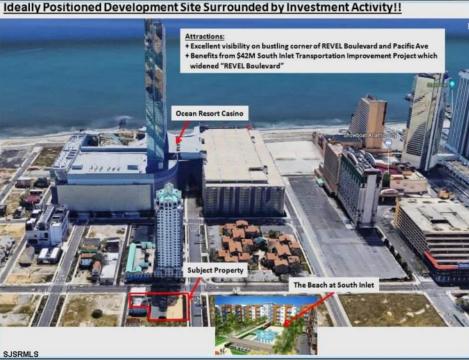

## COMMENTS

Three contiguous lots that make up the entire frontage of Pacific Ave between South Connecticut and Congress for a total of 17,129 square feet of land with a 3900 sqft two story building standing on one of the corner lots. One large fenced in corner lot makes up the busy corner intersection at Pacific and S. Connecticut which is the feeder street to the new Ocean Resort Casino, across from the new luxury apartment complex 600 NoBe built by Boraia on one side and across from the Bella Luxury Condo Tower on Pacific. In the middle is a fully leased out parking lot, and on the right is a building shell that can be developed into just about anything you can imagine. Located within the CRDA Tourism district, the site has been newly re-zoned LH-1 which provides for a host of new opportunities for investors. Located just 2 blocks to the Jersey Shore Beaches & Worlds most infamous boardwalk with life guard and comfort station. Walking distance to Historic Gardners Basin where you can enjoy breakfast at Gilchrist and sunsets at Back Bay Ale house, or spend the day at the AC Aquarium or Farleys Marina. Close to the Absecon Lighthouse, Borgata, Harrahs, Golden Nugget, Hard Rock, Steel Pier, Ocean Casino Resort, Resorts, Margaritaville, Showboat, and the countries largest indoor waterpark!