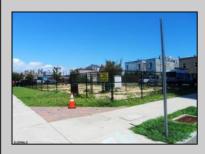

## COMMENTS

Three contiguous lots that make up the entire frontage of Pacific Ave between South Connecticut and Congress for a total of 17,129 square feet of land with a 3900 sqft two story building standing on one of the corner lots. One large fenced in corner lot makes up the busy corner intersection at Pacific and S. Connecticut which is the feeder street to the new Ocean Resort Casino, across from the new luxury apartment complex 600 NoBe built by Boraia on one side and across from the Bella Luxury Condo Tower on Pacific. In the middle is a fully leased out parking lot, and on the right is a building shell that can be developed into just about anything you can imagine. Located within the CRDA Tourism district, the site has been newly re-zoned LH-1 which provides for a host of new opportunities for investors. Located just 2 blocks to the Jersey Shore Beaches & Worlds most infamous boardwalk with life guard and comfort station. Walking distance to Historic Gardners Basin where you can enjoy breakfast at Gilchrist and sunsets at Back Bay Ale house, or spend the day at the AC Aquarium or Farleys Marina. Close to the Absecon Lighthouse, Borgata, Harrahs, Golden Nugget, Hard Rock, Steel Pier, Ocean Casino Resort, Resorts, Margaritaville, Showboat, and the countries largest indoor waterpark!