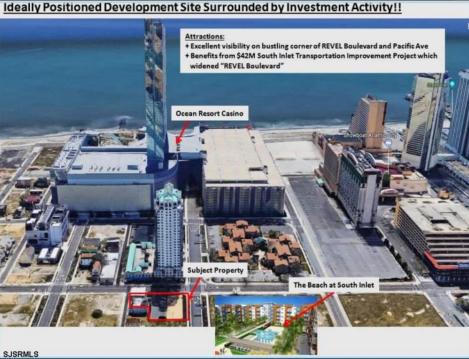

## **COMMENTS**

Three contiguous lots that make up the entire frontage of Pacific Ave between South Connecticut and Congress for a total of 17,129 square feet of land with a 3900 sqft two story building standing on one of the corner lots. One large fenced in corner lot makes up the busy corner intersection at Pacific and S. Connecticut which is the feeder street to the new Ocean Resort Casino, across from the new luxury apartment complex 600 NoBe built by Boraia on one side and across from the Bella Luxury Condo Tower on Pacific. In the middle is a fully leased out parking lot, and on the right is a building shell that can be developed into just about anything you can imagine. Located within the CRDA Tourism district, the site has been newly re-zoned LH-1 which provides for a host of new opportunities for investors. Located just 2 blocks to the Jersey Shore Beaches & Worlds most infamous boardwalk with life guard and comfort station. Walking distance to Historic Gardners Basin where you can enjoy breakfast at Gilchrist and sunsets at Back Bay Ale house, or spend the day at the AC Aquarium or Farleys Marina. Close to the Absecon Lighthouse, Borgata, Harrahs, Golden Nugget, Hard Rock, Steel Pier, Ocean Casino Resort, Resorts, Margaritaville, Showboat, and the countries largest indoor waterpark!