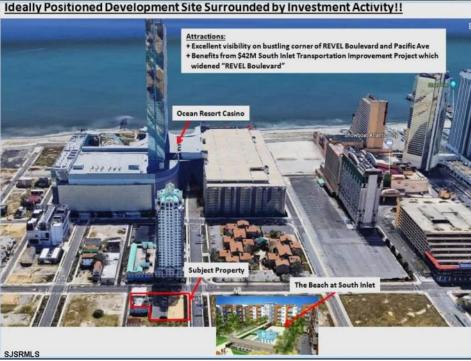

## **COMMENTS**

Three contiguous lots that make up the entire frontage of Pacific Ave between South Connecticut and Congress for a total of 17,129 square feet of land with a 3900 sqft two story building standing on one of the corner lots. One large fenced in corner lot makes up the busy corner intersection at Pacific and S. Connecticut which is the feeder street to the new Ocean Resort Casino, across from the new luxury apartment complex 600 NoBe built by Boraia on one side and across from the Bella Luxury Condo Tower on Pacific. In the middle is a fully leased out parking lot, and on the right is a building shell that can be developed into just about anything you can imagine. Located within the CRDA Tourism district, the site has been newly re-zoned LH-1 which provides for a host of new opportunities for investors. Located just 2 blocks to the Jersey Shore Beaches & Worlds most infamous boardwalk with life guard and comfort station. Walking distance to Historic Gardners Basin where you can enjoy breakfast at Gilchrist and sunsets at Back Bay Ale house, or spend the day at the AC Aquarium or Farleys Marina. Close to the Absecon Lighthouse, Borgata, Harrahs, Golden Nugget, Hard Rock, Steel Pier, Ocean Casino Resort, Resorts, Margaritaville, Showboat, and the countries largest indoor waterpark!