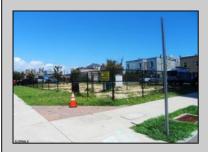

## **COMMENTS**

Three contiguous lots that make up the entire frontage of Pacific Ave between South Connecticut and Congress for a total of 17,129 square feet of land with a 3900 sqft two story building standing on one of the corner lots. One large fenced in corner lot makes up the busy corner intersection at Pacific and S. Connecticut which is the feeder street to the new Ocean Resort Casino, across from the new luxury apartment complex 600 NoBe built by Boraia on one side and across from the Bella Luxury Condo Tower on Pacific. In the middle is a fully leased out parking lot, and on the right is a building shell that can be developed into just about anything you can imagine. Located within the CRDA Tourism district, the site has been newly re-zoned LH-1 which provides for a host of new opportunities for investors. Located just 2 blocks to the Jersey Shore Beaches & Worlds most infamous boardwalk with life guard and comfort station. Walking distance to Historic Gardners Basin where you can enjoy breakfast at Gilchrist and sunsets at Back Bay Ale house, or spend the day at the AC Aquarium or Farleys Marina. Close to the Absecon Lighthouse, Borgata, Harrahs, Golden Nugget, Hard Rock, Steel Pier, Ocean Casino Resort, Resorts, Margaritaville, Showboat, and the countries largest indoor waterpark!