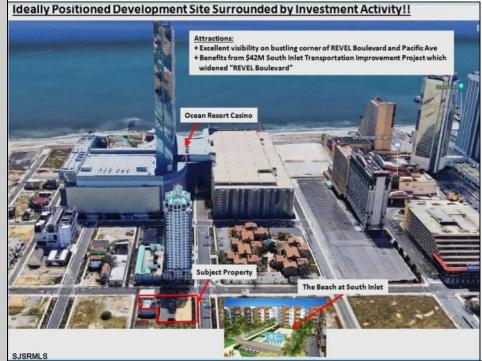

## COMMENTS

Three contiguous lots that make up the entire frontage of Pacific Ave between South Connecticut and Congress for a total of 17,129 square feet of land with a 3900 sqft two story building standing on one of the corner lots. One large fenced in corner lot makes up the busy corner intersection at Pacific and S. Connecticut which is the feeder street to the new Ocean Resort Casino, across from the new luxury apartment complex 600 NoBe built by Boraia on one side and across from the Bella Luxury Condo Tower on Pacific. In the middle is a fully leased out parking lot, and on the right is a building shell that can be developed into just about anything you can imagine. Located within the CRDA Tourism district, the site has been newly re-zoned LH-1 which provides for a host of new opportunities for investors. Located just 2 blocks to the Jersey Shore Beaches & Worlds most infamous boardwalk with life guard and comfort station. Walking distance to Historic Gardners Basin where you can enjoy breakfast at Gilchrist and sunsets at Back Bay Ale house, or spend the day at the AC Aquarium or Farleys Marina. Close to the Absecon Lighthouse, Borgata, Harrahs, Golden Nugget, Hard Rock, Steel Pier, Ocean Casino Resort, Resorts, Margaritaville, Showboat, and the countries largest indoor waterpark!