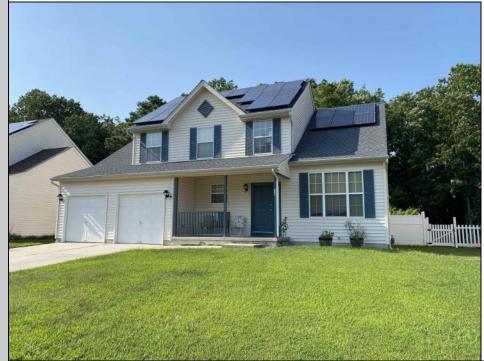

## 10 Providence Egg Harbor Township, NJ 08234

Asking \$470,000.00

## COMMENTS

Spacious Home, located in a quiet neighborhood at the end of the cul-de-sac. Close to shopping, GS Parkway, AC expressway, Restaurants, medical centers, schools, gym, and Beaches, Boardwalk and Casinos. This house has a great space. Open entry, sitting room, dining room, eat-in kitchen and great room on first floor. large 16X16 deck off kitchen, fenced yard, 2 car garage. PLUS A FULL FINISHED BASEMENT with extra rooms. Back yard has a large vegetable garden. Roof was replaced in 2022, HVAC 2021, 2 baths and kitchen updated in 2023. Must see to appreciate.