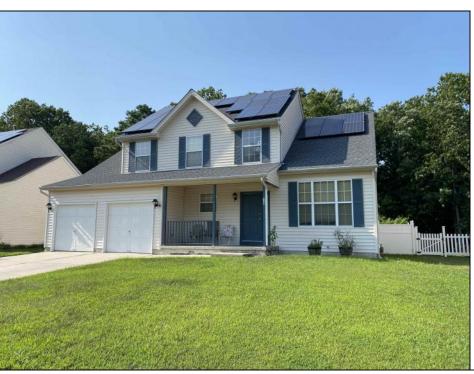

## COMMENTS

Spacious Home, located in a quiet neighborhood at the end of the cul-de-sac. Close to shopping, GS Parkway, AC expressway, Restaurants, medical centers, schools, gym, and Beaches, Boardwalk and Casinos. This house has a great space. Open entry, sitting room, dining room, eat-in kitchen and great room on first floor. large 16X16 deck off kitchen, fenced yard, 2 car garage. PLUS A FULL FINISHED BASEMENT with extra rooms. Back yard has a large vegetable garden. Roof was replaced in 2022, HVAC 2021, 2 baths and kitchen updated in 2023. Must see to appreciate.