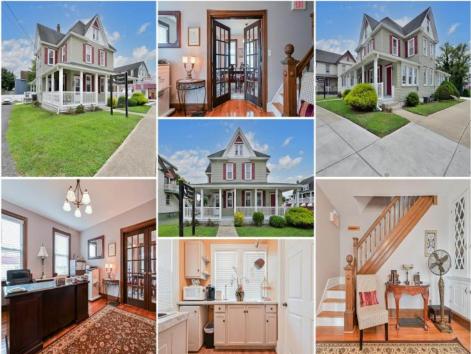

## **COMMENTS**

Discover the perfect blend of history and modern living in this unique property, originally built as a duplex and meticulously maintained by the current owner for over 30 years. This versatile property was previously approved by the city for use as two separate condominiums but has since been thoughtfully restored to its original duplex status. The left unit, 820, offers a flexible mixed commercial/residential use, making it ideal for a home office, small business, or cozy living space. The right unit, 822, is zoned for professional or residential use, providing ample opportunities to suit your needs. Could be a multiple of combinations of commercial and residential but would need city approval. Located in a vibrant neighborhood, you\'ll enjoy the convenience of walking to local bars, restaurants, the gateway playhouse, and beach concerts. For those who love the water, boating and the beach are just a short stroll away. Embrace the charm and possibilities this property has to offer and make it your own today!

## PROPERTY DETAILS

Basement Heating Exterior ParkingGarage Vinyl 6 to 10 Spaces 6 Ft. or More Head Forced Air Room Gas-Natural Full

Unfinished

Sewer

**Public Sewer**