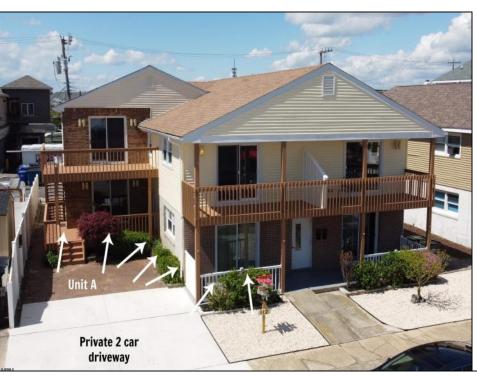

## **COMMENTS**

1600 square foot fully furnished remodeled first floor multi-level condo. Features 2 spacious bedrooms, 2 full baths, state of the art multi-zone air conditioning, fireplace, two decks/porches, private 2 car driveway & outside shower. The complex is located 2 1/2 blocks from the beach and just steps from dozens of shops and restaurants! Condo fee includes heat, hot water, insurance, city water, city sewer and maintenance! Annual taxes are TBD.