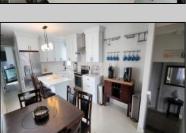

## **COMMENTS**

1600 square foot fully furnished remodeled first floor multi-level condo. Features 2 spacious bedrooms, 2 full baths, state of the art multi-zone air conditioning, fireplace, two decks/porches, private 2 car driveway & outside shower. The complex is located 2 1/2 blocks from the beach and just steps from dozens of shops and restaurants! Condo fee includes heat, hot water, insurance, city water, city sewer and maintenance! Annual taxes are TBD.