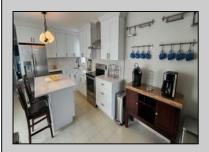

## **COMMENTS**

1600 square foot fully furnished remodeled first floor multi-level condo. Features 2 spacious bedrooms, 2 full baths, state of the art multi-zone air conditioning, fireplace, two decks/porches, private 2 car driveway & outside shower. The complex is located 2 1/2 blocks from the beach and just steps from dozens of shops and restaurants! Condo fee includes heat, hot water, insurance, city water, city sewer and maintenance! Annual taxes are TBD.