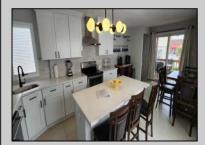

## **COMMENTS**

1600 square foot fully furnished remodeled first floor multi-level condo. Features 2 spacious bedrooms, 2 full baths, state of the art multi-zone air conditioning, fireplace, two decks/porches, private 2 car driveway & outside shower. The complex is located 2 1/2 blocks from the beach and just steps from dozens of shops and restaurants! Condo fee includes heat, hot water, insurance, city water, city sewer and maintenance! Annual taxes are TBD.