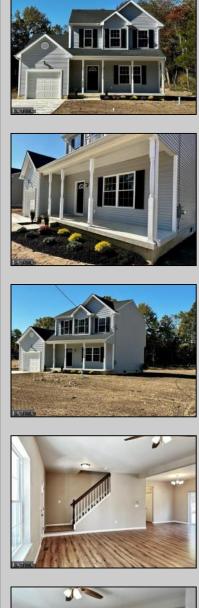

## COMMENTS

Enjoy the offerings of a 4 Bed 2-1/2 Bath home in Egg Harbor Twp. Kitchen includes beautiful custom cabinets with granite countertops and new stainless-steel appliances. Main floor laundry! Master Bedroom has a large walk-in closet and its own private bathroom. Private dining area with sliding glass door that leads out to an open backyard. Full basement perfect for finishing. 10 Year builder home warranty with purchase. \*Estimated completion is 4 to 6 months after fully signed contract. \*Exterior and Interior photos are from a previous model; colors and architectural details are subject to change. Attached blueprint will provide details on floorplan. This home will also feature a 1-car attached garage. \* \*Taxes to be determined by tax assessor\*\*