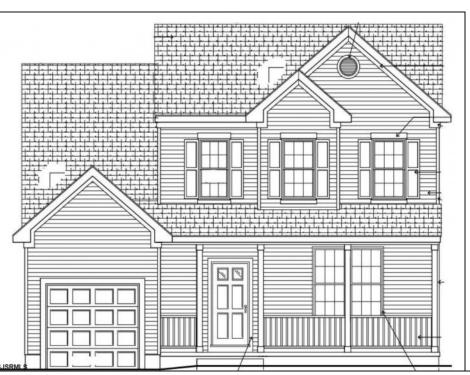

## COMMENTS

Enjoy the offerings of a 4 Bed 2-1/2 Bath home in Egg Harbor Twp. Kitchen includes beautiful custom cabinets with granite countertops and new stainless-steel appliances. Main floor laundry! Master Bedroom has a large walk-in closet and its own private bathroom. Private dining area with sliding glass door that leads out to an open backyard. Full basement perfect for finishing. 10 Year builder home warranty with purchase. \*Estimated completion is 4 to 6 months after fully signed contract. \*Exterior and Interior photos are from a previous model; colors and architectural details are subject to change. Attached blueprint will provide details on floorplan. This home will also feature a 1-car attached garage. \* \*Taxes to be determined by tax assessor\*\*