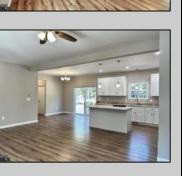

## COMMENTS

Enjoy the offerings of a 4 Bed 2-1/2 Bath home in Egg Harbor Twp. Kitchen includes beautiful custom cabinets with granite countertops and new stainless-steel appliances. Main floor laundry! Master Bedroom has a large walk-in closet and its own private bathroom. Private dining area with sliding glass door that leads out to an open backyard. Full basement perfect for finishing. 10 Year builder home warranty with purchase. \*Estimated completion is 4 to 6 months after fully signed contract. \*Exterior and Interior photos are from a previous model; colors and architectural details are subject to change. Attached blueprint will provide details on floorplan. This home will also feature a 1-car attached garage. \* \*Taxes to be determined by tax assessor\*\*