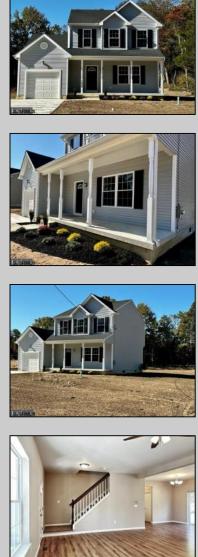

## COMMENTS

Enjoy the offerings of a 4 Bed 2-1/2 Bath home in Egg Harbor Twp. Kitchen includes beautiful custom cabinets with granite countertops and new stainless-steel appliances. Main floor laundry! Master Bedroom has a large walk-in closet and its own private bathroom. Private dining area with sliding glass door that leads out to an open backyard. Full basement perfect for finishing. 10 Year builder home warranty with purchase. \*Estimated completion is 4 to 6 months after fully signed contract. \*Exterior and Interior photos are from a previous model; colors and architectural details are subject to change. Attached blueprint will provide details on floorplan. This home will also feature a 1-car attached garage. \* \*Taxes to be determined by tax assessor\*\*