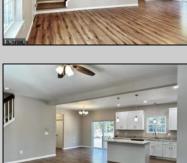

## COMMENTS

Enjoy the offerings of a 4 Bed 2-1/2 Bath home in Egg Harbor Twp. Kitchen includes beautiful custom cabinets with granite countertops and new stainless-steel appliances. Main floor laundry! Master Bedroom has a large walk-in closet and its own private bathroom. Private dining area with sliding glass door that leads out to an open backyard. Full basement perfect for finishing. 10 Year builder home warranty with purchase. \*Estimated completion is 4 to 6 months after fully signed contract. \*Exterior and Interior photos are from a previous model; colors and architectural details are subject to change. Attached blueprint will provide details on floorplan. This home will also feature a 1-car attached garage. \* \*Taxes to be determined by tax assessor\*\*