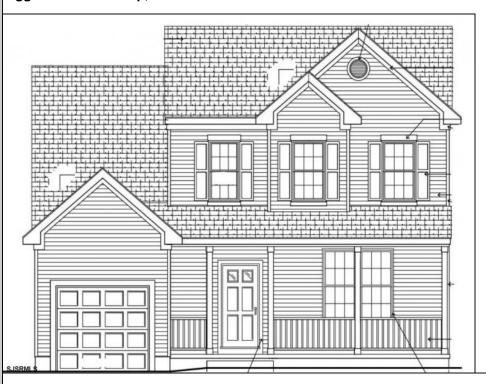

## COMMENTS

Enjoy the offerings of a 4 Bed 2-1/2 Bath home in Egg Harbor Twp. Kitchen includes beautiful custom cabinets with granite countertops and new stainless-steel appliances. Main floor laundry! Master Bedroom has a large walk-in closet and its own private bathroom. Private dining area with sliding glass door that leads out to an open backyard. Full basement perfect for finishing. 10 Year builder home warranty with purchase. \*Estimated completion is 4 to 6 months after fully signed contract. \*Exterior and Interior photos are from a previous model; colors and architectural details are subject to change. Attached blueprint will provide details on floorplan. This home will also feature a 1-car attached garage. \* \*Taxes to be determined by tax assessor\*\*