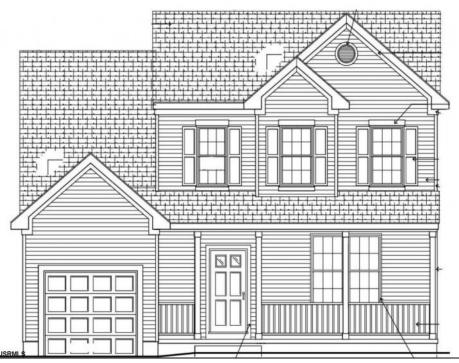

## **COMMENTS**

Enjoy the offerings of a 4 Bed 2-1/2 Bath home in Egg Harbor Twp. Kitchen includes beautiful custom cabinets with granite countertops and new stainless-steel appliances. Main floor laundry! Master Bedroom has a large walk-in closet and its own private bathroom. Private dining area with sliding glass door that leads out to an open backyard. Full basement perfect for finishing. 10 Year builder home warranty with purchase. \*Estimated completion is 4 to 6 months after fully signed contract. \*Exterior and Interior photos are from a previous model; colors and architectural details are subject to change. Attached blueprint will provide details on floorplan. This home will also feature a 1-car attached garage. \* \*Taxes to be determined by tax assessor\*\*