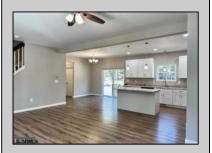

## **COMMENTS**

Enjoy the offerings of a 4 Bed 2-1/2 Bath home in Egg Harbor Twp. Kitchen includes beautiful custom cabinets with granite countertops and new stainless-steel appliances. Main floor laundry! Master Bedroom has a large walk-in closet and its own private bathroom. Private dining area with sliding glass door that leads out to an open backyard. Full basement perfect for finishing. 10 Year builder home warranty with purchase. \*Estimated completion is 4 to 6 months after fully signed contract. \*Exterior and Interior photos are from a previous model; colors and architectural details are subject to change. Attached blueprint will provide details on floorplan. This home will also feature a 1-car attached garage. \* \*Taxes to be determined by tax assessor\*\*