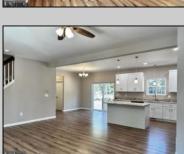

## COMMENTS

Enjoy the offerings of a 4 Bed 2-1/2 Bath home in Egg Harbor Twp. Kitchen includes beautiful custom cabinets with granite countertops and new stainless-steel appliances. Main floor laundry! Master Bedroom has a large walk-in closet and its own private bathroom. Private dining area with sliding glass door that leads out to an open backyard. Full basement perfect for finishing. 10 Year builder home warranty with purchase. \*Estimated completion is 4 to 6 months after fully signed contract. \*Exterior and Interior photos are from a previous model; colors and architectural details are subject to change. Attached blueprint will provide details on floorplan. This home will also feature a 1-car attached garage. \* \*Taxes to be determined by tax assessor\*\*