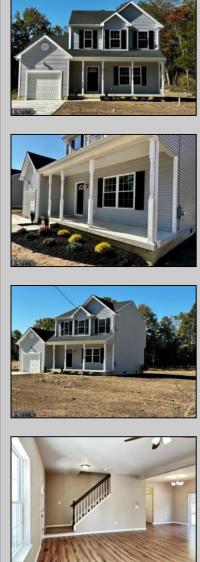

## COMMENTS

Enjoy the offerings of a 4 Bed 2-1/2 Bath home in Egg Harbor Twp. Kitchen includes beautiful custom cabinets with granite countertops and new stainless-steel appliances. Main floor laundry! Master Bedroom has a large walk-in closet and its own private bathroom. Private dining area with sliding glass door that leads out to an open backyard. Full basement perfect for finishing. 10 Year builder home warranty with purchase. \*Estimated completion is 4 to 6 months after fully signed contract. \*Exterior and Interior photos are from a previous model; colors and architectural details are subject to change. Attached blueprint will provide details on floorplan. This home will also feature a 1-car attached garage. \* \*Taxes to be determined by tax assessor\*\*