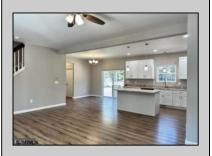

## **COMMENTS**

Enjoy the offerings of a 4 Bed 2-1/2 Bath home in Egg Harbor Twp. Kitchen includes beautiful custom cabinets with granite countertops and new stainless-steel appliances. Main floor laundry! Master Bedroom has a large walk-in closet and its own private bathroom. Private dining area with sliding glass door that leads out to an open backyard. Full basement perfect for finishing. 10 Year builder home warranty with purchase. \*Estimated completion is 4 to 6 months after fully signed contract. \*Exterior and Interior photos are from a previous model; colors and architectural details are subject to change. Attached blueprint will provide details on floorplan. This home will also feature a 1-car attached garage. \* \*Taxes to be determined by tax assessor\*\*