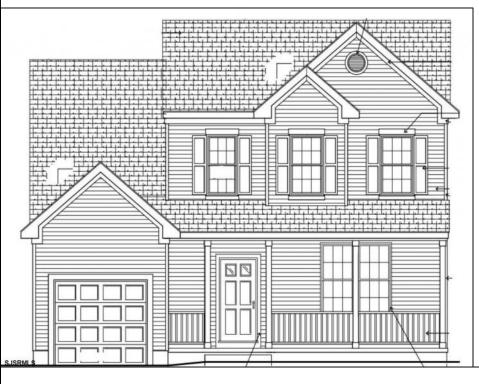

## **COMMENTS**

Enjoy the offerings of a 4 Bed 2-1/2 Bath home in Egg Harbor Twp. Kitchen includes beautiful custom cabinets with granite countertops and new stainless-steel appliances. Main floor laundry! Master Bedroom has a large walk-in closet and its own private bathroom. Private dining area with sliding glass door that leads out to an open backyard. Full basement perfect for finishing. 10 Year builder home warranty with purchase. \*Estimated completion is 4 to 6 months after fully signed contract. \*Exterior and Interior photos are from a previous model; colors and architectural details are subject to change. Attached blueprint will provide details on floorplan. This home will also feature a 1-car attached garage. \* \*Taxes to be determined by tax assessor\*\*