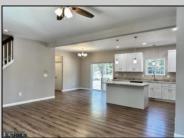

## COMMENTS

Enjoy the offerings of a 4 Bed 2-1/2 Bath home in Egg Harbor Twp. Kitchen includes beautiful custom cabinets with granite countertops and new stainless-steel appliances. Main floor laundry! Master Bedroom has a large walk-in closet and its own private bathroom. Private dining area with sliding glass door that leads out to an open backyard. Full basement perfect for finishing. 10 Year builder home warranty with purchase. \*Estimated completion is 4 to 6 months after fully signed contract. \*Exterior and Interior photos are from a previous model; colors and architectural details are subject to change. Attached blueprint will provide details on floorplan. This home will also feature a 1-car attached garage. \* \*Taxes to be determined by tax assessor\*\* **PROPERTY DETAILS** 