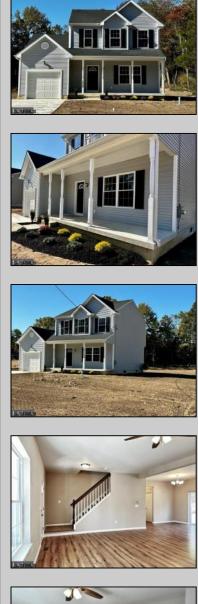

## COMMENTS

Enjoy the offerings of a 4 Bed 2-1/2 Bath home in Egg Harbor Twp. Kitchen includes beautiful custom cabinets with granite countertops and new stainless-steel appliances. Main floor laundry! Master Bedroom has a large walk-in closet and its own private bathroom. Private dining area with sliding glass door that leads out to an open backyard. Full basement perfect for finishing. 10 Year builder home warranty with purchase. \*Estimated completion is 4 to 6 months after fully signed contract. \*Exterior and Interior photos are from a previous model; colors and architectural details are subject to change. Attached blueprint will provide details on floorplan. This home will also feature a 1-car attached garage. \* \*Taxes to be determined by tax assessor\*\* **PROPERTY DETAILS** 