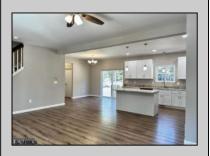

## **COMMENTS**

Enjoy the offerings of a 4 Bed 2-1/2 Bath home in Egg Harbor Twp. Kitchen includes beautiful custom cabinets with granite countertops and new stainless-steel appliances. Main floor laundry! Master Bedroom has a large walk-in closet and its own private bathroom. Private dining area with sliding glass door that leads out to an open backyard. Full basement perfect for finishing. 10 Year builder home warranty with purchase. \*Estimated completion is 4 to 6 months after fully signed contract. \*Exterior and Interior photos are from a previous model; colors and architectural details are subject to change. Attached blueprint will provide details on floorplan. This home will also feature a 1-car attached garage. \* \*Taxes to be determined by tax assessor\*\*