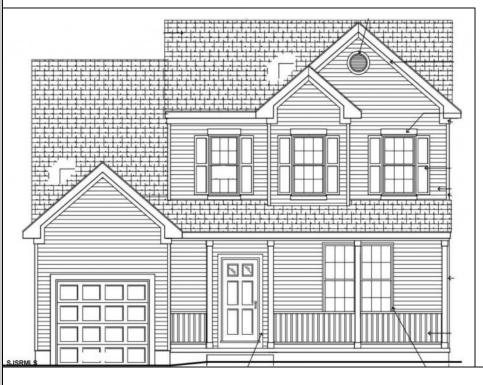

## **COMMENTS**

Enjoy the offerings of a 4 Bed 2-1/2 Bath home in Egg Harbor Twp. Kitchen includes beautiful custom cabinets with granite countertops and new stainless-steel appliances. Main floor laundry! Master Bedroom has a large walk-in closet and its own private bathroom. Private dining area with sliding glass door that leads out to an open backyard. Full basement perfect for finishing. 10 Year builder home warranty with purchase. \*Estimated completion is 4 to 6 months after fully signed contract. \*Exterior and Interior photos are from a previous model; colors and architectural details are subject to change. Attached blueprint will provide details on floorplan. This home will also feature a 1-car attached garage. \* \*Taxes to be determined by tax assessor\*\*