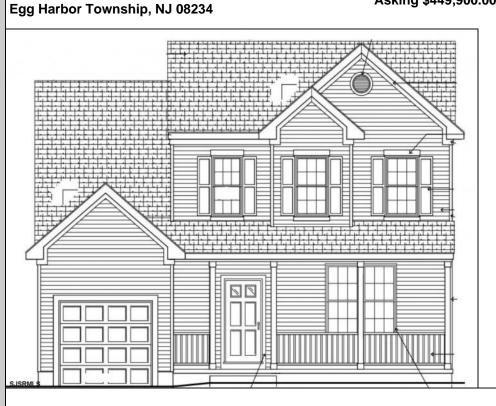

203 Maple Ave

Berger Realty, Inc. 3160 Asbury Avenue Ocean City, NJ 08226 1-877-237-4371 / 609-399-0076 info@bergerrealty.com

Asking \$449,900.00

## COMMENTS

Enjoy the offerings of a 4 Bed 2-1/2 Bath home in Egg Harbor Twp. Kitchen includes beautiful custom cabinets with granite countertops and new stainless-steel appliances. Main floor laundry! Master Bedroom has a large walk-in closet and its own private bathroom. Private dining area with sliding glass door that leads out to an open backyard. Full basement perfect for finishing. 10 Year builder home warranty with purchase. \*Estimated completion is 4 to 6 months after fully signed contract. \*Exterior and Interior photos are from a previous model; colors and architectural details are subject to change. Attached blueprint will provide details on floorplan. This home will also feature a 1-car attached garage. \* \*Taxes to be determined by tax assessor\*\* **PROPERTY DETAILS** 