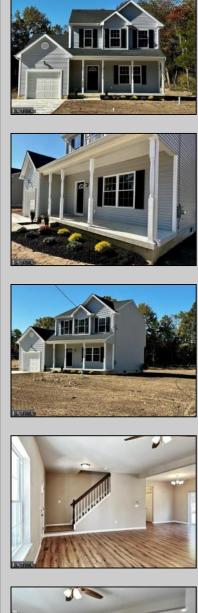

## COMMENTS

Enjoy the offerings of a 4 Bed 2-1/2 Bath home in Egg Harbor Twp. Kitchen includes beautiful custom cabinets with granite countertops and new stainless-steel appliances. Main floor laundry! Master Bedroom has a large walk-in closet and its own private bathroom. Private dining area with sliding glass door that leads out to an open backyard. Full basement perfect for finishing. 10 Year builder home warranty with purchase. \*Estimated completion is 4 to 6 months after fully signed contract. \*Exterior and Interior photos are from a previous model; colors and architectural details are subject to change. Attached blueprint will provide details on floorplan. This home will also feature a 1-car attached garage. \* \*Taxes to be determined by tax assessor\*\* **PROPERTY DETAILS** 