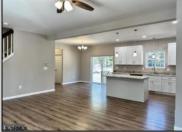

## COMMENTS

Enjoy the offerings of a 4 Bed 2-1/2 Bath home in Egg Harbor Twp. Kitchen includes beautiful custom cabinets with granite countertops and new stainless-steel appliances. Main floor laundry! Master Bedroom has a large walk-in closet and its own private bathroom. Private dining area with sliding glass door that leads out to an open backyard. Full basement perfect for finishing. 10 Year builder home warranty with purchase. \*Estimated completion is 4 to 6 months after fully signed contract. \*Exterior and Interior photos are from a previous model; colors and architectural details are subject to change. Attached blueprint will provide details on floorplan. This home will also feature a 1-car attached garage. \* \*Taxes to be determined by tax assessor\*\* **PROPERTY DETAILS** 